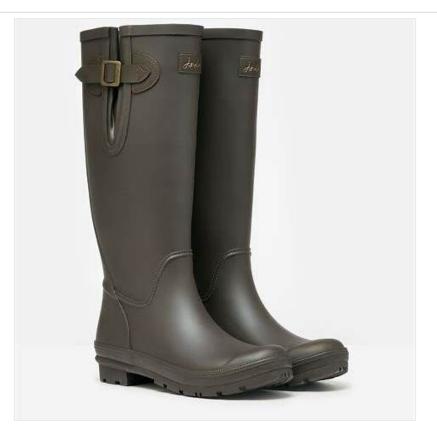

#### Joules Houghton Adjustable Tall Wellies Chocolate Brown

Offering the perfect blend of style and practicality, these Houghton wellies are ready to step up to your next adventure.

Crafted from durable matte-effect rubber, they feature water-dispersing outsoles for outstanding grip and an adjustable side gusset with a buckle fastening to ensure a tailored fit.

A traditional check lining and branded leather badge add subtle, heritage-inspired details to their design.

Whether walking the dog, exploring the countryside, or strolling around the stables, a trusty companion you can always rely on.