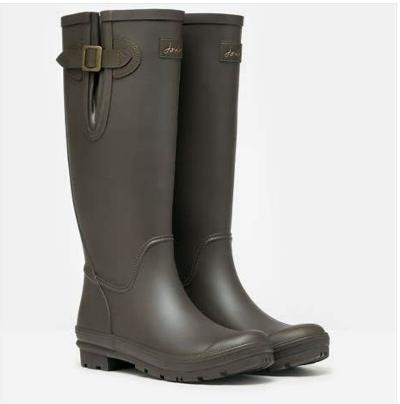

#### Joules Houghton Adjustable Tall Wellies Chocolate Brown

Offering the perfect blend of style and practicality, these Houghton wellies are ready to step up to your next adventure.

Crafted from durable matte-effect rubber, they feature water-dispersing outsoles for outstanding grip and an adjustable side gusset with a buckle fastening to ensure a tailored fit.

A traditional check lining and branded leather badge add subtle, heritage-inspired details to their design.

Whether walking the dog, exploring the countryside, or strolling around the stables, a trusty companion you can always rely on.