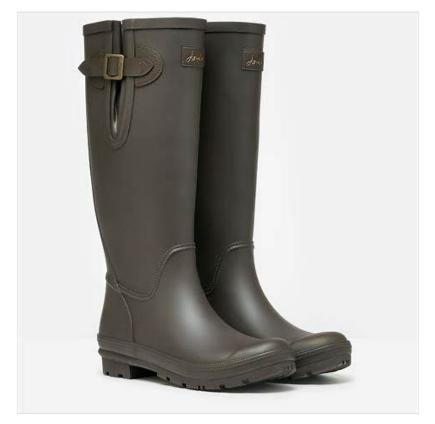

#### Joules Houghton Adjustable Tall Wellies Chocolate Brown

Offering the perfect blend of style and practicality, these Houghton wellies are ready to step up to your next adventure.

Crafted from durable matte-effect rubber, they feature water-dispersing outsoles for outstanding grip and an adjustable side gusset with a buckle fastening to ensure a tailored fit.

A traditional check lining and branded leather badge add subtle, heritage-inspired details to their design.

Whether walking the dog, exploring the countryside, or strolling around the stables, a trusty companion you can always rely on.