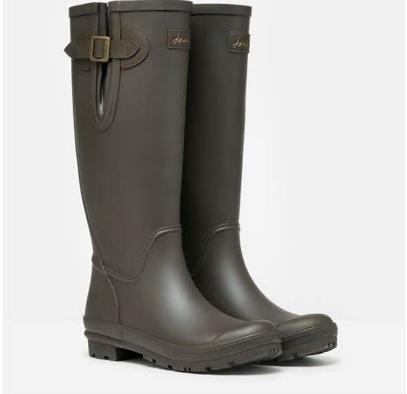

#### Joules Houghton Adjustable Tall Wellies Chocolate Brown

Offering the perfect blend of style and practicality, these Houghton wellies are ready to step up to your next adventure.

Crafted from durable matte-effect rubber, they feature water-dispersing outsoles for outstanding grip and an adjustable side gusset with a buckle fastening to ensure a tailored fit.

A traditional check lining and branded leather badge add subtle, heritage-inspired details to their design.

Whether walking the dog, exploring the countryside, or strolling around the stables, a trusty companion you can always rely on.