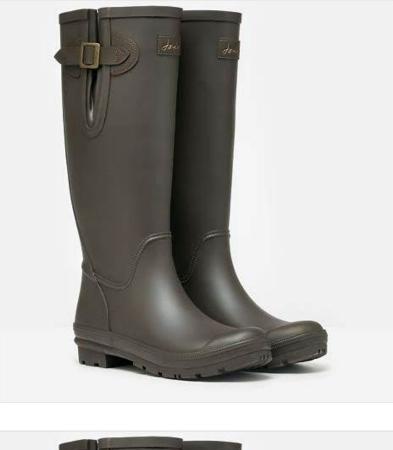

#### Joules Houghton Adjustable Tall Wellies Chocolate Brown

Offering the perfect blend of style and practicality, these Houghton wellies are ready to step up to your next adventure.

Crafted from durable matte-effect rubber, they feature water-dispersing outsoles for outstanding grip and an adjustable side gusset with a buckle fastening to ensure a tailored fit.

A traditional check lining and branded leather badge add subtle, heritage-inspired details to their design.

Whether walking the dog, exploring the countryside, or strolling around the stables, a trusty companion you can always rely on.