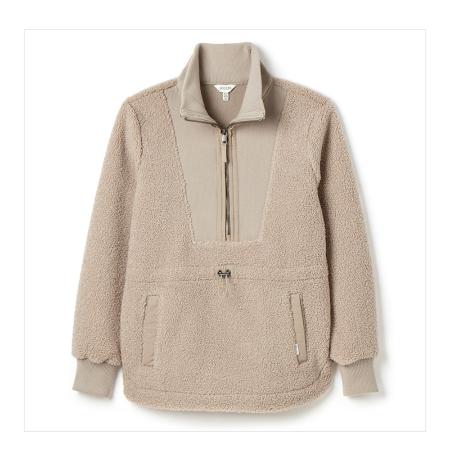

### **Joules Thurlston Borg Fleece Sweatshirt Neutral**

Stay cozy in style with this Borg Fleece Sweatshirt, your ultimate companion for chilly autumn and winter days.

Whether you're heading out on a brisk walk or enjoying a crisp morning, its relaxed fit makes it perfect for layering,

The adjustable draw cord waist offers customizable styling, while the flattering curved hemline adds a feminine touch.

Finished with a ribbed neckline, fitted cuffs, and large pockets for cold hands and essentials, this fleece will have you wishing for frosty mornings!