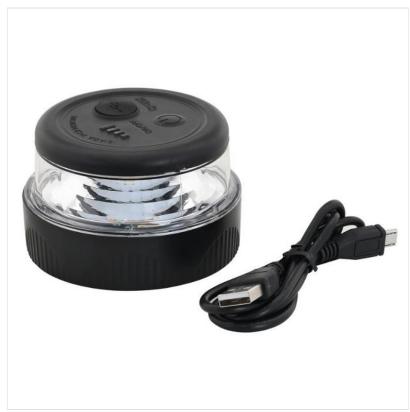

# Sparex 165412 Slimline LED Hazard Warning Light

19-165412

### Sparex 165412 Slimline LED Hazard Warning Light

Suitable as an SOS warning light for a broken down vehicle only.

150 effective lumens with multiple functions: Quintuple Flash, Single Flash, SOS, Work.

LED's: Amber x28 / White x4.

Battery operated for product longevity. USB connection type.

Charging time 3 Hours. Run time 5 hours.

Magnetic fixing.

Height 51mm.

Please ensure the product is charged on receipt and every 3 months thereafter.