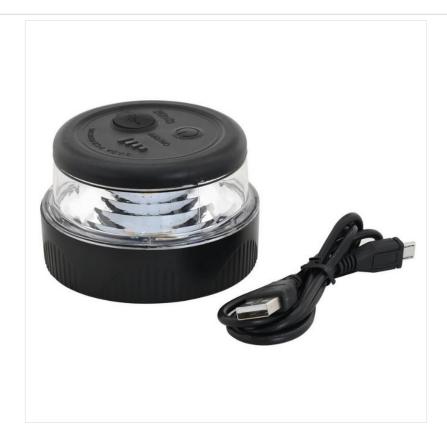

# Sparex 165412 Slimline LED Hazard Warning Light

19-165412

### Sparex 165412 Slimline LED Hazard Warning Light

Suitable as an SOS warning light for a broken down vehicle only.

150 effective lumens with multiple functions: Quintuple Flash, Single Flash, SOS, Work.

LED's: Amber x28 / White x4.

Battery operated for product longevity. USB connection type.

Charging time 3 Hours. Run time 5 hours.

Magnetic fixing.

Height 51mm.

Please ensure the product is charged on receipt and every 3 months thereafter.