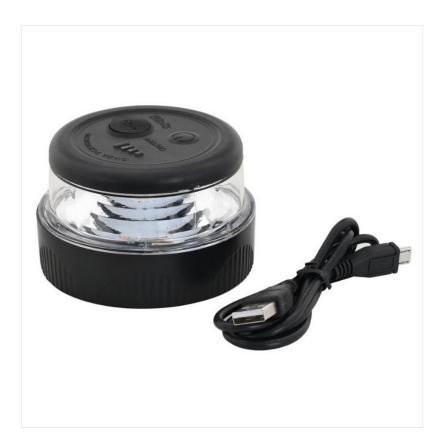

# Sparex 165412 Slimline LED Hazard Warning Light

19-165412

### Sparex 165412 Slimline LED Hazard Warning Light

Suitable as an SOS warning light for a broken down vehicle only.

150 effective lumens with multiple functions: Quintuple Flash, Single Flash, SOS, Work.

LED's: Amber x28 / White x4.

Battery operated for product longevity. USB connection type.

Charging time 3 Hours. Run time 5 hours.

Magnetic fixing.

Height 51mm.

Please ensure the product is charged on receipt and every 3 months thereafter.