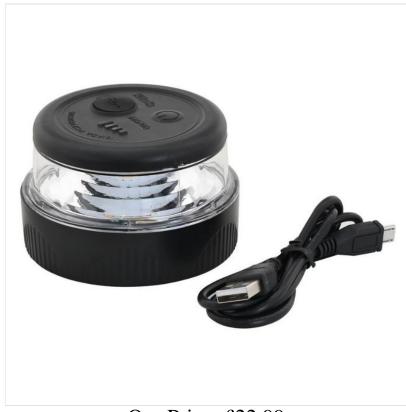

# Sparex 165412 Slimline LED Hazard Warning Light

19-165412

### Sparex 165412 Slimline LED Hazard Warning Light

Suitable as an SOS warning light for a broken down vehicle only.

150 effective lumens with multiple functions: Quintuple Flash, Single Flash, SOS, Work.

LED's: Amber x28 / White x4.

Battery operated for product longevity. USB connection type.

Charging time 3 Hours. Run time 5 hours.

Magnetic fixing.

Height 51mm.

Please ensure the product is charged on receipt and every 3 months thereafter.