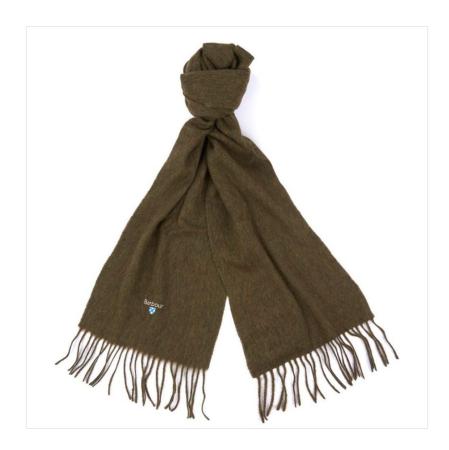

### **Barbour Lambswool Plain Woven Scarf Seaweed**

Knitted in Lambswool with a tasselled hem adding a traditional finish, this super-soft scarf promises superior warmth this winter.

A luxurious line of defence which also wraps up any winter outfitting, why not team with Barbour's Pendle Beanie for a co-ordinating look this season.

Dimensions: 180cm x 25cm (plus fringe).

Like this Barbour Lambswool Scarf? Why not browse our extensive Men's & Women's Accessories collection and treat yourself or someone special to a few new favourites.