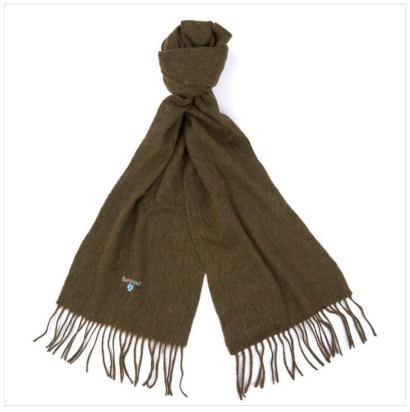

### **Barbour Lambswool Plain Woven Scarf Seaweed**

Knitted in Lambswool with a tasselled hem adding a traditional finish, this super-soft scarf promises superior warmth this winter.

A luxurious line of defence which also wraps up any winter outfitting, why not team with Barbour's Pendle Beanie for a co-ordinating look this season.

Dimensions: 180cm x 25cm (plus fringe).

Like this Barbour Lambswool Scarf? Why not browse our extensive Men's & Women's Accessories collection and treat yourself or someone special to a few new favourites.