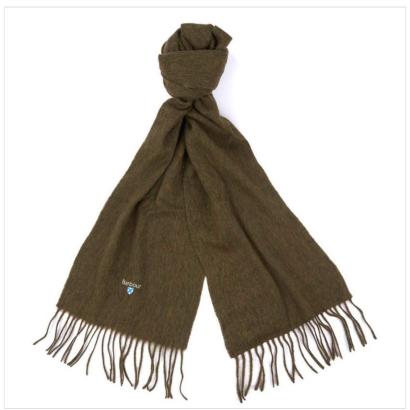

### **Barbour Lambswool Plain Woven Scarf Seaweed**

Knitted in Lambswool with a tasselled hem adding a traditional finish, this super-soft scarf promises superior warmth this winter.

A luxurious line of defence which also wraps up any winter outfitting, why not team with Barbour's Pendle Beanie for a co-ordinating look this season.

Dimensions: 180cm x 25cm (plus fringe).

Like this Barbour Lambswool Scarf? Why not browse our extensive Men's & Women's Accessories collection and treat yourself or someone special to a few new favourites.