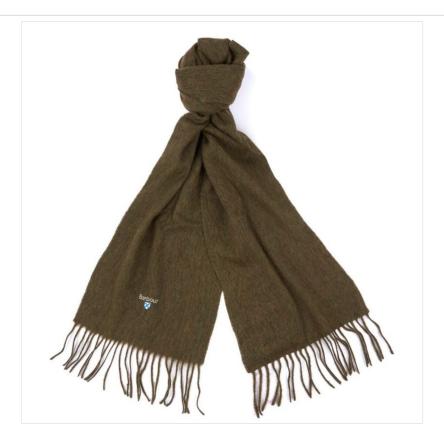

### **Barbour Lambswool Plain Woven Scarf Seaweed**

Knitted in Lambswool with a tasselled hem adding a traditional finish, this super-soft scarf promises superior warmth this winter.

A luxurious line of defence which also wraps up any winter outfitting, why not team with Barbour's Pendle Beanie for a co-ordinating look this season.

Dimensions: 180cm x 25cm (plus fringe).

Like this Barbour Lambswool Scarf? Why not browse our extensive Men's & Women's Accessories collection and treat yourself or someone special to a few new favourites.