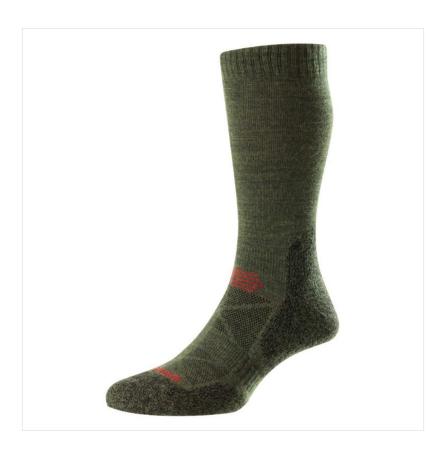

### HJ Hall Men's ProTrek Adventure Trek Socks Moss-Green

Looking for adventure, these HJ Walking Socks are ergonomically designed using wooltech<sup>TM</sup> and equipped with high density cushioning, ventilated mesh zones and arch support.

Scientifically-engineered for durability, they boast moisture-wicking and quick drying properties to ensure long-lasting comfort as well as a Sanitized® treatment to inhibit the growth of bacteria with reduced odours.

Stand out features include reinforced heel & toe, ankle bracing and smooth toe seams to prevent rubbing and blistering

The perfect choice for all season trekking and definitely, the sock every explorer needs in their wardrobe.

Composition: 37% Polyamide 32% Polypropylene 30% New Wool 1% Elastane.

UK Shoe Sizes: Men's 6-11.

Like these HJ ProTrek Adventure Trek Socks? Why not browse our full range of co-ordinating Accessories in Men's & Ladies clothing.