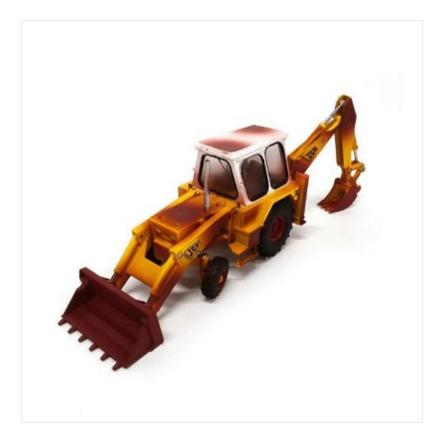

### Britains Weathered JCB 3C Mark III Model 1:32 Scale

This Britains model features original decal detail, an enclosed cab, and front-wheel steering for smooth and realistic movement.

Constructed from die-cast metal and durable plastic, the design is built to withstand extended use, making it the perfect choice for both play and display.

The rolling wheels include detailed tyre tread for added authenticity, while the functional front loader arm raises & lowers with an adjustable bucket for versatile play.

Additionally, the rear backhoe offers adjustable sideshift, enhancing its realistic operation.