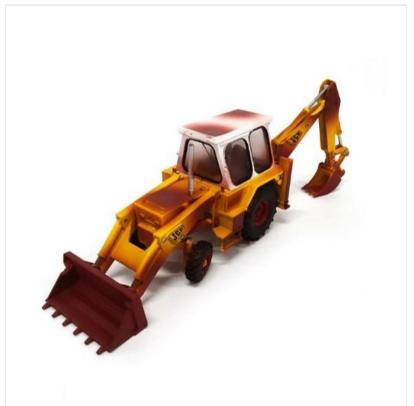

### Britains Weathered JCB 3C Mark III Model 1:32 Scale

This Britains model features original decal detail, an enclosed cab, and front-wheel steering for smooth and realistic movement.

Constructed from die-cast metal and durable plastic, the design is built to withstand extended use, making it the perfect choice for both play and display.

The rolling wheels include detailed tyre tread for added authenticity, while the functional front loader arm raises & lowers with an adjustable bucket for versatile play.

Additionally, the rear backhoe offers adjustable sideshift, enhancing its realistic operation.