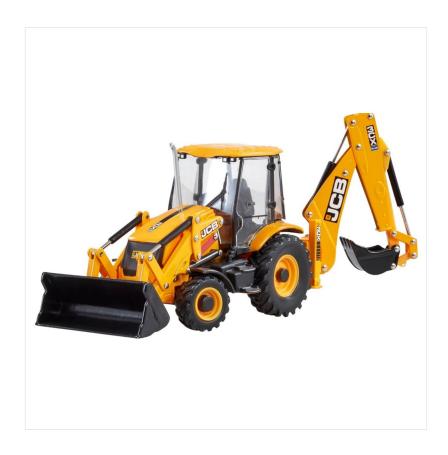

#### Britains JCB 3CX Sitemaster Plus Backhoe Loader 1:32 Scale

The JCB Stage V 3CX Sitemaster is a highly detailed 1:32 scale replica, capturing the latest cab features and interior design of the versatile worksite machine.

Its functional hydraulics allow the front loader to raise and lower, with the bucket able to tip independently, while the rear excavator adds even more realistic play options.

Built for durability, this model is perfect for indoor and outdoor play, making it ideal for kids aged 3+ and collectors alike.

With exceptional attention to detail, the JCB 3CX Sitemaster is ready to take on any job on your miniature worksite.

Like this Britains JCB 3CX Backhoe Loader? Discover our extensive range of high-quality scale Models, perfect for collectors and farming enthusiasts.