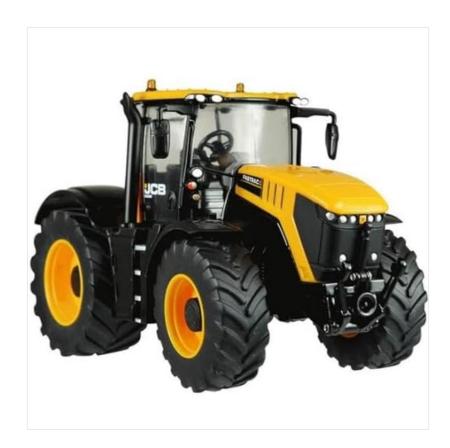

#### **Britains JCB 4220 Fastrac ICON Tractor 1:32 Scale**

A highly detailed replica featuring a new cab and interior design, complete with soft tread tyres, superbly finished interior, a working steering wheel, and a precision-crafted body structure.

Made from die-cast metal and durable plastic, it's the perfect toy for indoor and outdoor play.

The model includes a tow hitch compatible with other 1:32 scale implements and machinery, adding to its versatility.

Designed for kids aged 3+ & collectors, this replica captures the essence of the real JCB Fastrac ICON with exceptional attention to detail.

Like this Britains JCB Tractor? Discover our extensive range of high-quality scale Models, perfect for collectors and farming enthusiasts alike!