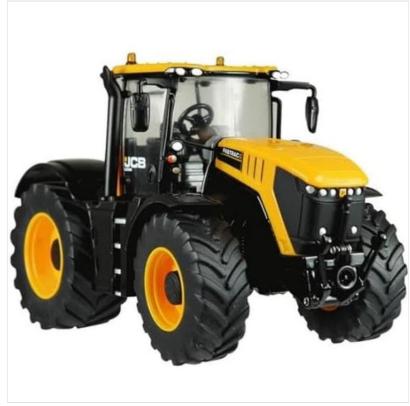

#### **Britains JCB 4220 Fastrac ICON Tractor 1:32 Scale**

A highly detailed replica featuring a new cab and interior design, complete with soft tread tyres, superbly finished interior, a working steering wheel, and a precision-crafted body structure.

Made from die-cast metal and durable plastic, it's the perfect toy for indoor and outdoor play.

The model includes a tow hitch compatible with other 1:32 scale implements and machinery, adding to its versatility.

Designed for kids aged 3+ & collectors, this replica captures the essence of the real JCB Fastrac ICON with exceptional attention to detail.

Like this Britains JCB Tractor? Discover our extensive range of high-quality scale Models, perfect for collectors and farming enthusiasts alike!