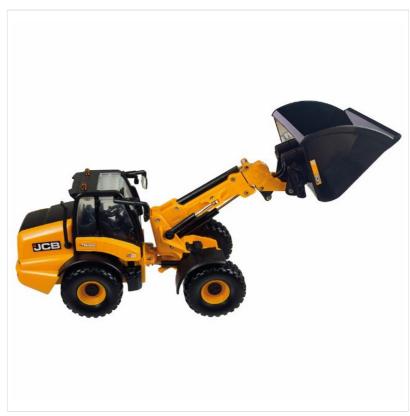

### Britains JCB TM420 Telescopic Wheel Loader 1:32 Scale

The Britains 1/32 JCB TM420S Loader Diecast Model is a highly detailed and durable replica, perfect for farm and construction enthusiasts.

Featuring original decal details, articulated steering, and rolling wheels with realistic tyre tread, this loader brings authenticity to every scene.

The functional loader arm extends, raises, and lowers, while the detachable bucket tilts and dumps with ease. Complete with grab and fork attachments.

Made from high-quality diecast metal and precision-moulded plastic, it's built to withstand years of enjoyment—ideal for kids, collectors, and hobbyists alike.