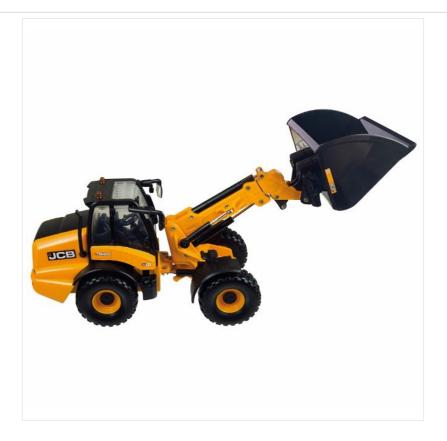

### Britains JCB TM420 Telescopic Wheel Loader 1:32 Scale

The Britains 1/32 JCB TM420S Loader Diecast Model is a highly detailed and durable replica, perfect for farm and construction enthusiasts.

Featuring original decal details, articulated steering, and rolling wheels with realistic tyre tread, this loader brings authenticity to every scene.

The functional loader arm extends, raises, and lowers, while the detachable bucket tilts and dumps with ease. Complete with grab and fork attachments.

Made from high-quality diecast metal and precision-moulded plastic, it's built to withstand years of enjoyment—ideal for kids, collectors, and hobbyists alike.