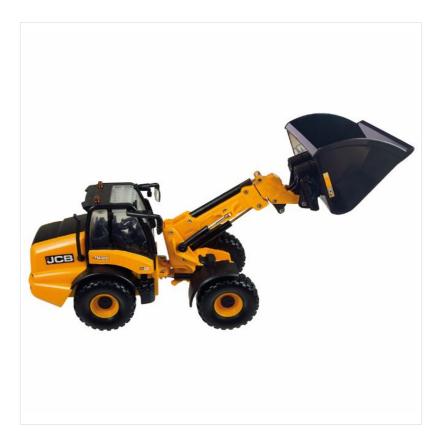

### Britains JCB TM420 Telescopic Wheel Loader 1:32 Scale

The Britains 1/32 JCB TM420S Loader Diecast Model is a highly detailed and durable replica, perfect for farm and construction enthusiasts.

Featuring original decal details, articulated steering, and rolling wheels with realistic tyre tread, this loader brings authenticity to every scene.

The functional loader arm extends, raises, and lowers, while the detachable bucket tilts and dumps with ease. Complete with grab and fork attachments.

Made from high-quality diecast metal and precision-moulded plastic, it's built to withstand years of enjoyment—ideal for kids, collectors, and hobbyists alike.