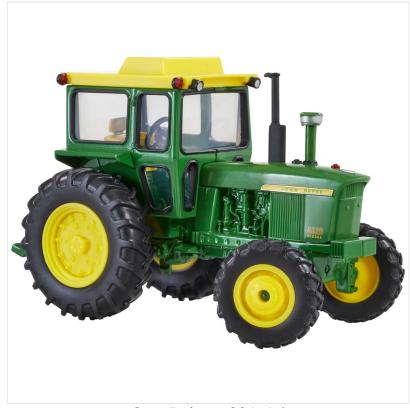

### Britains John Deere 4020 Tractor with Cab 1:32 Scale

The ideal farm toy for kids who love tractors! Suitable for ages 3+, making it perfect for birthdays, Christmas, or any special occasion.

This 1:32 scale model looks just like the real John Deere 4020 from the 60s, with amazing details that make it both fun and realistic.

Built from strong metal and durable plastic, this tractor is tough enough for indoor or outdoor play.

Whether playing or collecting! Get ready for endless hours of farming fun, ??

Like this Britains John Deere 4020 Tractor? Discover our extensive range of high-quality scale Models, perfect for collectors and farming enthusiasts alike!