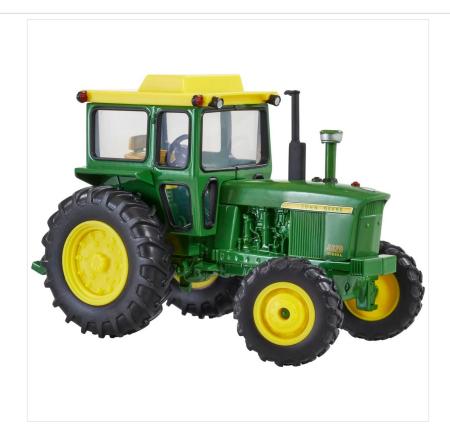

### Britains John Deere 4020 Tractor with Cab 1:32 Scale

The ideal farm toy for kids who love tractors! Suitable for ages 3+, making it perfect for birthdays, Christmas, or any special occasion.

This 1:32 scale model looks just like the real John Deere 4020 from the 60s, with amazing details that make it both fun and realistic.

Built from strong metal and durable plastic, this tractor is tough enough for indoor or outdoor play.

Whether playing or collecting! Get ready for endless hours of farming fun, ??

Like this Britains John Deere 4020 Tractor? Discover our extensive range of high-quality scale Models, perfect for collectors and farming enthusiasts alike!