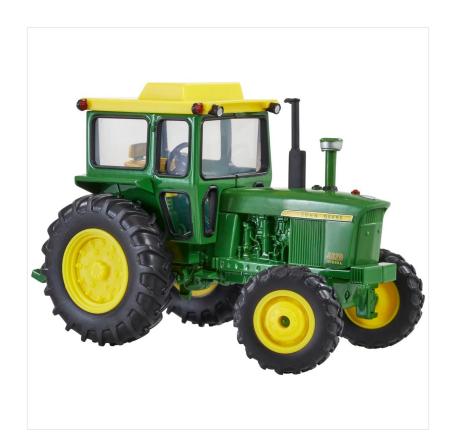

### Britains John Deere 4020 Tractor with Cab 1:32 Scale

The ideal farm toy for kids who love tractors! Suitable for ages 3+, making it perfect for birthdays, Christmas, or any special occasion.

This 1:32 scale model looks just like the real John Deere 4020 from the 60s, with amazing details that make it both fun and realistic.

Built from strong metal and durable plastic, this tractor is tough enough for indoor or outdoor play.

Whether playing or collecting! Get ready for endless hours of farming fun, ??

Like this Britains John Deere 4020 Tractor? Discover our extensive range of high-quality scale Models, perfect for collectors and farming enthusiasts alike!