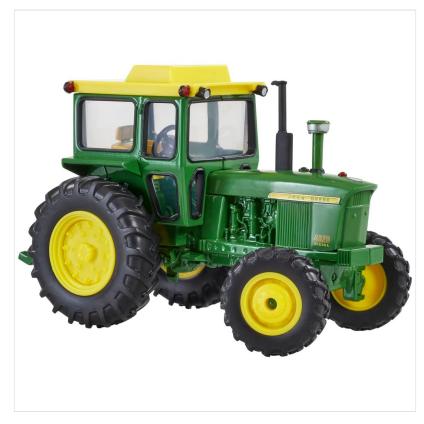

### Britains John Deere 4020 Tractor with Cab 1:32 Scale

The ideal farm toy for kids who love tractors! Suitable for ages 3+, making it perfect for birthdays, Christmas, or any special occasion.

This 1:32 scale model looks just like the real John Deere 4020 from the 60s, with amazing details that make it both fun and realistic.

Built from strong metal and durable plastic, this tractor is tough enough for indoor or outdoor play.

Whether playing or collecting! Get ready for endless hours of farming fun, ??

Like this Britains John Deere 4020 Tractor? Discover our extensive range of high-quality scale Models, perfect for collectors and farming enthusiasts alike!