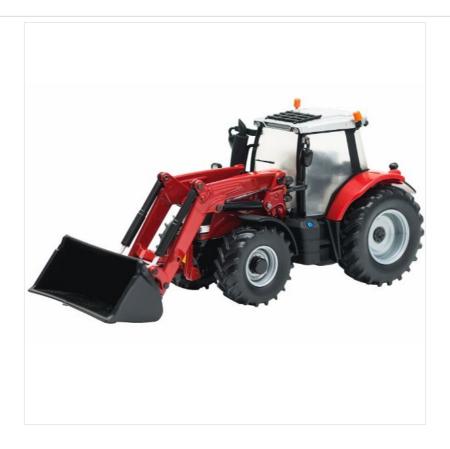

### Britains Massey Ferguson 6616 Tractor & Loader 1:32 Scale

The Britains Massey Ferguson 6616 Tractor is an authentic 1:32 scale replica packed with play value.

Superbly detailed, it features visible hydraulics that raise and lower the front loader, with a bucket that tips independently for realistic action.

This set includes two additional interchangeable accessories, big tread tyres, and a working steering wheel.

The tow hitch is compatible with other 1:32 scale replica plastic farm vehicles and machinery.

Made from die-cast metal and precision-moulded durable plastic, it's designed for endless fun and lasting quality.

Approximate dimensions: L21 x H10 x W8.5cm.

Suitable for children & collectors aged 3 and up.