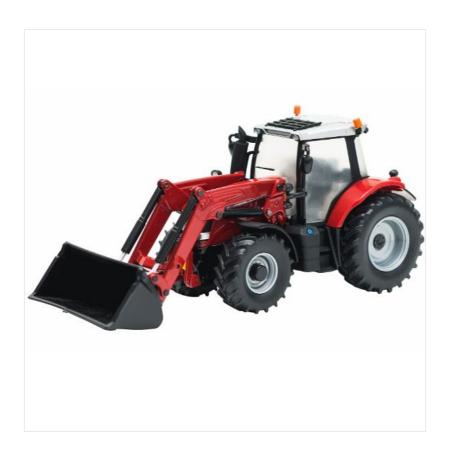

### Britains Massey Ferguson 6616 Tractor & Loader 1:32 Scale

The Britains Massey Ferguson 6616 Tractor is an authentic 1:32 scale replica packed with play value.

Superbly detailed, it features visible hydraulics that raise and lower the front loader, with a bucket that tips independently for realistic action.

This set includes two additional interchangeable accessories, big tread tyres, and a working steering wheel.

The tow hitch is compatible with other 1:32 scale replica plastic farm vehicles and machinery.

Made from die-cast metal and precision-moulded durable plastic, it's designed for endless fun and lasting quality.

Approximate dimensions: L21 x H10 x W8.5cm.

Suitable for children & collectors aged 3 and up.