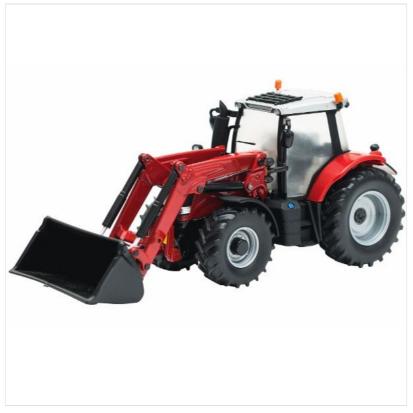

### Britains Massey Ferguson 6616 Tractor & Loader 1:32 Scale

The Britains Massey Ferguson 6616 Tractor is an authentic 1:32 scale replica packed with play value.

Superbly detailed, it features visible hydraulics that raise and lower the front loader, with a bucket that tips independently for realistic action.

This set includes two additional interchangeable accessories, big tread tyres, and a working steering wheel.

The tow hitch is compatible with other 1:32 scale replica plastic farm vehicles and machinery.

Made from die-cast metal and precision-moulded durable plastic, it's designed for endless fun and lasting quality.

Approximate dimensions: L21 x H10 x W8.5cm.

Suitable for children & collectors aged 3 and up.