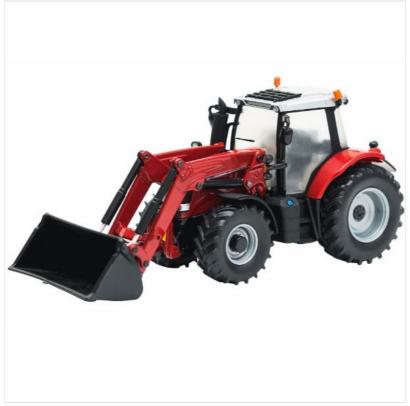

### Britains Massey Ferguson 6616 Tractor & Loader 1:32 Scale

The Britains Massey Ferguson 6616 Tractor is an authentic 1:32 scale replica packed with play value.

Superbly detailed, it features visible hydraulics that raise and lower the front loader, with a bucket that tips independently for realistic action.

This set includes two additional interchangeable accessories, big tread tyres, and a working steering wheel.

The tow hitch is compatible with other 1:32 scale replica plastic farm vehicles and machinery.

Made from die-cast metal and precision-moulded durable plastic, it's designed for endless fun and lasting quality.

Approximate dimensions: L21 x H10 x W8.5cm.

Suitable for children & collectors aged 3 and up.