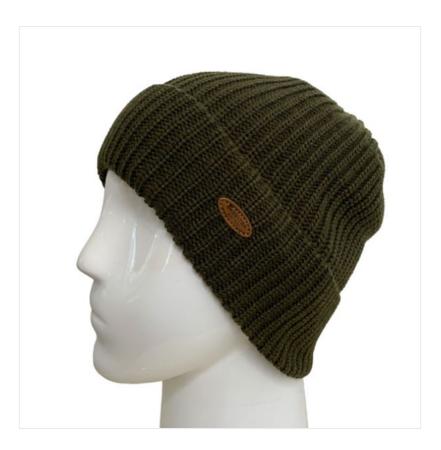

# Skee-Tex Plain Beanie Hat Olive Green

21-14964

Our Price: £10

# Skee-Tex Plain Beanie Hat Olive Green

21-14964

### Skee-Tex Plain Beanie Hat Olive Green

A versatile plain knitted beanie, perfect for fishing, walking, skiing, or casual wear.

Fully lined for warmth and comfort—stay cozy all season long!

Like this Skee-tex Insulated Beanie? Why not browse more options in our Men's & Women's Accessories range.