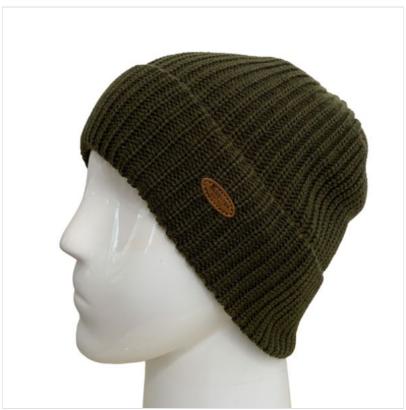

# Skee-Tex Plain Beanie Hat Olive Green

21-14964

Our Price: £10

# Skee-Tex Plain Beanie Hat Olive Green

21-14964

### Skee-Tex Plain Beanie Hat Olive Green

A versatile plain knitted beanie, perfect for fishing, walking, skiing, or casual wear.

Fully lined for warmth and comfort—stay cozy all season long!

Like this Skee-tex Insulated Beanie? Why not browse more options in our Men's & Women's Accessories range.