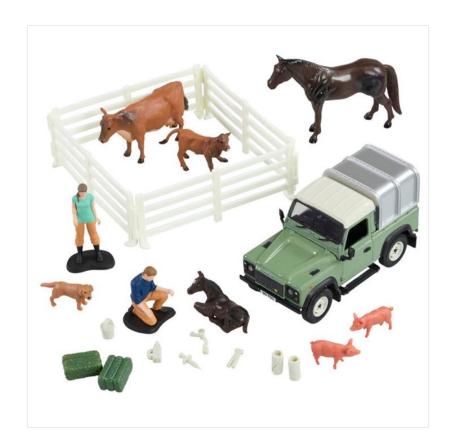

#### **Britains Land Rover Vet Play Set 1:32 Scale**

Bring the farm to life with this all-inclusive vet playset! Perfect for young animal lovers, this set has everything needed for endless farm adventures.

In addition to the Land Rover Defender 90 model with removeable canopy, the set includes:

#### What's Included:

- Land Rover Defender 90: with removeable canopy
- Animals: 1 dog, 2 horses, 2 cows, and 2 pigs
- Accessories: 4 fence pieces, a stethoscope, 2 leg wraps, a bucket, syringe, pliers & feeding bottle
  Figures: 2 vet figures that can hold and "use" the tools for realistic play

This set offers hours of imaginative fun, whether caring for animals, setting up the farmyard, or performing important veterinary duties.

Ideal for children who love animals & creative role play; ages 3 and up.