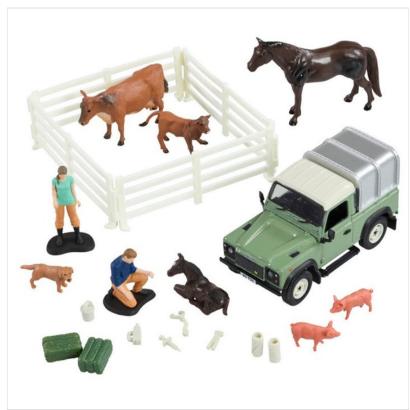

#### **Britains Land Rover Vet Play Set 1:32 Scale**

Bring the farm to life with this all-inclusive vet playset! Perfect for young animal lovers, this set has everything needed for endless farm adventures.

In addition to the Land Rover Defender 90 model with removeable canopy, the set includes:

#### What's Included:

- Land Rover Defender 90: with removeable canopy
- Animals: 1 dog, 2 horses, 2 cows, and 2 pigs
- Accessories: 4 fence pieces, a stethoscope, 2 leg wraps, a bucket, syringe, pliers & feeding bottle
  Figures: 2 vet figures that can hold and "use" the tools for realistic play

This set offers hours of imaginative fun, whether caring for animals, setting up the farmyard, or performing important veterinary duties.

Ideal for children who love animals & creative role play; ages 3 and up.