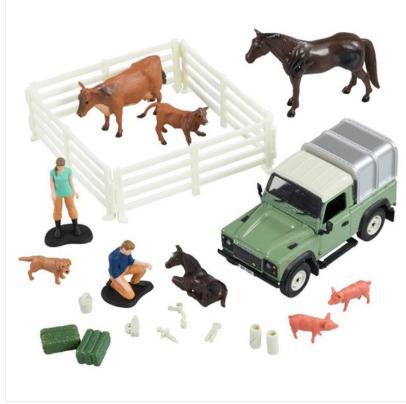

#### **Britains Land Rover Vet Play Set 1:32 Scale**

Bring the farm to life with this all-inclusive vet playset! Perfect for young animal lovers, this set has everything needed for endless farm adventures.

In addition to the Land Rover Defender 90 model with removeable canopy, the set includes:

#### What's Included:

- Land Rover Defender 90: with removeable canopy
- Animals: 1 dog, 2 horses, 2 cows, and 2 pigs
- Accessories: 4 fence pieces, a stethoscope, 2 leg wraps, a bucket, syringe, pliers & feeding bottle
  Figures: 2 vet figures that can hold and "use" the tools for realistic play

This set offers hours of imaginative fun, whether caring for animals, setting up the farmyard, or performing important veterinary duties.

Ideal for children who love animals & creative role play; ages 3 and up.