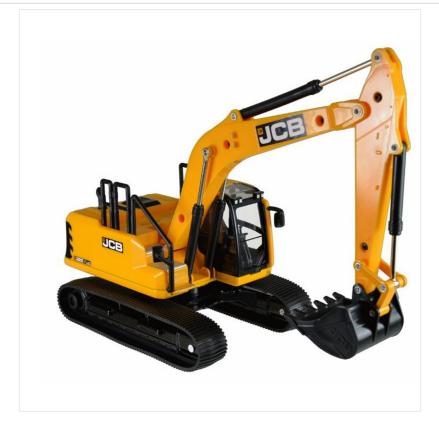

### Britains JCB 220X Excavator 1:32 Scale

Get ready for plenty of creative play with this authentic replica of the iconic JCB Excavation Digger.

Crafted from durable die-cast metal and precision-moulded plastic, it combines realistic design with rugged construction, making it perfect for young hands.

With a 360° rotating cab, an adjustable digging arm, and rubber tracks for smooth movement, this digger brings all the excitement of a real construction site to life.

Whether tackling imaginary farm tasks or building epic construction projects, it's sure to inspire endless adventures.

Suitable for indoor and outdoor play, for kids and collectors aged 3+.

Compatible with other Britains 1:32 scale vehicles.

Like this Britains JCB Excavator? Why not browse our complete Gifts & Toys range.