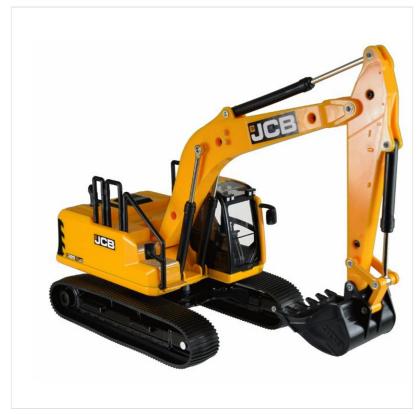

### Britains JCB 220X Excavator 1:32 Scale

Get ready for plenty of creative play with this authentic replica of the iconic JCB Excavation Digger.

Crafted from durable die-cast metal and precision-moulded plastic, it combines realistic design with rugged construction, making it perfect for young hands.

With a 360° rotating cab, an adjustable digging arm, and rubber tracks for smooth movement, this digger brings all the excitement of a real construction site to life.

Whether tackling imaginary farm tasks or building epic construction projects, it's sure to inspire endless adventures.

Suitable for indoor and outdoor play, for kids and collectors aged 3+.

Compatible with other Britains 1:32 scale vehicles.

Like this Britains JCB Excavator? Why not browse our complete Gifts & Toys range.