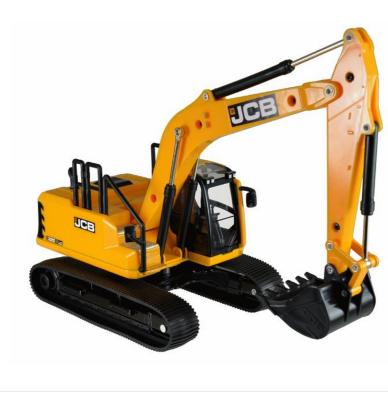

### Britains JCB 220X Excavator 1:32 Scale

Get ready for plenty of creative play with this authentic replica of the iconic JCB Excavation Digger.

Crafted from durable die-cast metal and precision-moulded plastic, it combines realistic design with rugged construction, making it perfect for young hands.

With a 360° rotating cab, an adjustable digging arm, and rubber tracks for smooth movement, this digger brings all the excitement of a real construction site to life.

Whether tackling imaginary farm tasks or building epic construction projects, it's sure to inspire endless adventures.