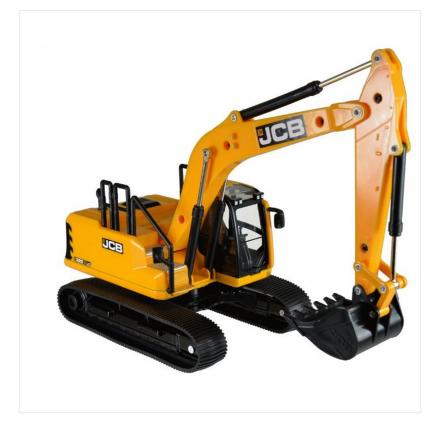

### Britains JCB 220X Excavator 1:32 Scale

Get ready for plenty of creative play with this authentic replica of the iconic JCB Excavation Digger.

Crafted from durable die-cast metal and precision-moulded plastic, it combines realistic design with rugged construction, making it perfect for young hands.

With a 360° rotating cab, an adjustable digging arm, and rubber tracks for smooth movement, this digger brings all the excitement of a real construction site to life.

Whether tackling imaginary farm tasks or building epic construction projects, it's sure to inspire endless adventures.

Suitable for indoor and outdoor play, for kids and collectors aged 3+.

Compatible with other Britains 1:32 scale vehicles.

Like this Britains JCB Excavator? Why not browse our complete Gifts & Toys range.