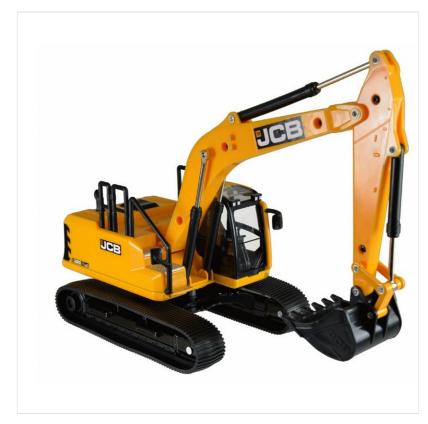

### Britains JCB 220X Excavator 1:32 Scale

Get ready for plenty of creative play with this authentic replica of the iconic JCB Excavation Digger.

Crafted from durable die-cast metal and precision-moulded plastic, it combines realistic design with rugged construction, making it perfect for young hands.

With a 360° rotating cab, an adjustable digging arm, and rubber tracks for smooth movement, this digger brings all the excitement of a real construction site to life.

Whether tackling imaginary farm tasks or building epic construction projects, it's sure to inspire endless adventures.

Suitable for indoor and outdoor play, for kids and collectors aged 3+.

Compatible with other Britains 1:32 scale vehicles.

Like this Britains JCB Excavator? Why not browse our complete Gifts & Toys range.