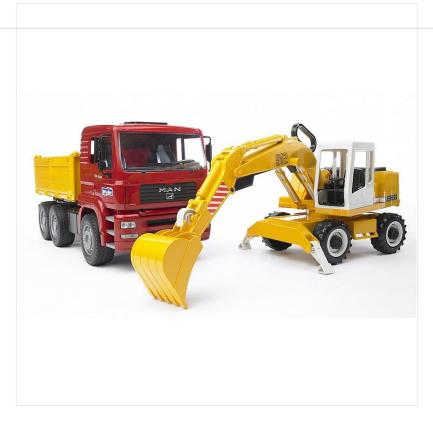

### Scale 4 Bruder MAN TGA Construction Truck with Liebherr Excavator 1:16 Scale

Get the job done in no time with this dynamic set featuring a Liebherr Excavator and a MAN Construction Truck.

Use the fully functional excavator arm to move earth and load the tipping trailer, ready for transport.

The truck's sides fold down on three sides for unloading in any direction, while the trough can tip and latch securely.

The Liebherr Excavator boasts a 360° rotating cab and arm for maximum flexibility, with two support legs providing added stability.

Perfect for action-packed construction play!

Size: 41.5 cm  $\times$  17.5 cm  $\times$  21.5 cm

Like this 1:16 Scale Bruder Construction Truck & Excavator? Why not browse more options in our complete Gifts & Toys range.