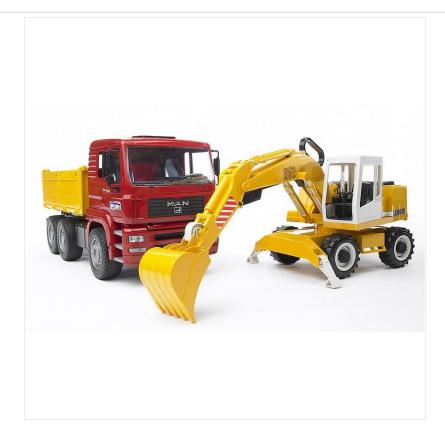

### Scale 4 Bruder MAN TGA Construction Truck with Liebherr Excavator 1:16 Scale

Get the job done in no time with this dynamic set featuring a Liebherr Excavator and a MAN Construction Truck.

Use the fully functional excavator arm to move earth and load the tipping trailer, ready for transport.

The truck's sides fold down on three sides for unloading in any direction, while the trough can tip and latch securely.

The Liebherr Excavator boasts a 360° rotating cab and arm for maximum flexibility, with two support legs providing added stability.

Perfect for action-packed construction play!

Size: 41.5 cm  $\times$  17.5 cm  $\times$  21.5 cm

Like this 1:16 Scale Bruder Construction Truck & Excavator? Why not browse more options in our complete Gifts & Toys range.