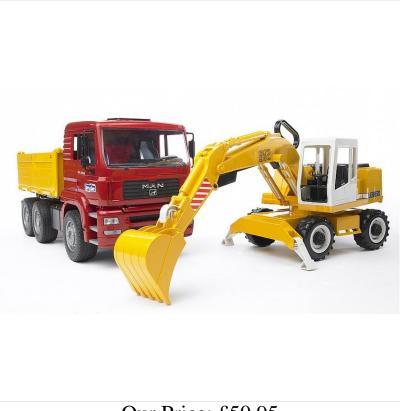

### Scale 4 Bruder MAN TGA Construction Truck with Liebherr Excavator 1:16 Scale

Get the job done in no time with this dynamic set featuring a Liebherr Excavator and a MAN Construction Truck.

Use the fully functional excavator arm to move earth and load the tipping trailer, ready for transport.

The truck's sides fold down on three sides for unloading in any direction, while the trough can tip and latch securely.

The Liebherr Excavator boasts a 360° rotating cab and arm for maximum flexibility, with two support legs providing added stability.

Perfect for action-packed construction play!

Size: 41.5 cm  $\times$  17.5 cm  $\times$  21.5 cm

Like this 1:16 Scale Bruder Construction Truck & Excavator? Why not browse more options in our complete Gifts & Toys range.