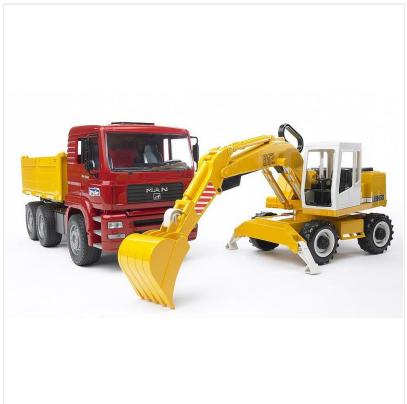

### Scale 4 Bruder MAN TGA Construction Truck with Liebherr Excavator 1:16 Scale

Get the job done in no time with this dynamic set featuring a Liebherr Excavator and a MAN Construction Truck.

Use the fully functional excavator arm to move earth and load the tipping trailer, ready for transport.

The truck's sides fold down on three sides for unloading in any direction, while the trough can tip and latch securely.

The Liebherr Excavator boasts a 360° rotating cab and arm for maximum flexibility, with two support legs providing added stability.

Perfect for action-packed construction play!

Size: 41.5 cm  $\times$  17.5 cm  $\times$  21.5 cm

Like this 1:16 Scale Bruder Construction Truck & Excavator? Why not browse more options in our complete Gifts & Toys range.