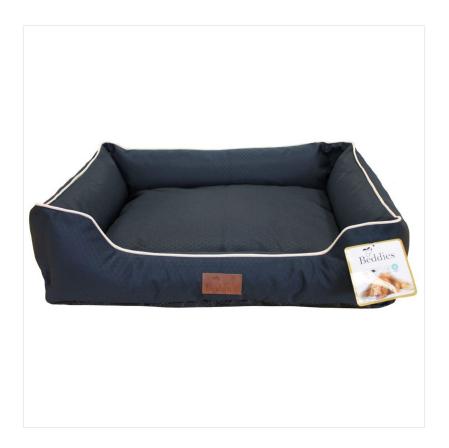

### **Beddies Waterproof Dog Lounger Navy-Cream**

Give your furry friend the cozy retreat they deserve with this rectangular lounger dog bed.

Featuring a waterproof, removable top and a non-slip base, it's designed with comfort and practicality in mind.

With a machine-washable cover for easy cleaning and non-allergenic materials for added safety, it's perfect for dogs of all breeds and sizes.

The ultimate snooze solution for pups of all sizes.

Available sizes: Small (50x40x17) & Medium (75x60x 20cm).