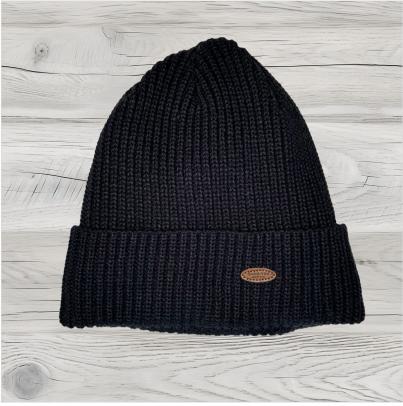

## Skee-Tex Plain Beanie Hat Dark Navy

A versatile plain knitted beanie, perfect for fishing, walking, skiing, or casual wear.

Fully lined for warmth and comfort-stay cozy all season long!

Like this Skee-tex Insulated Beanie? Why not browse more options in our Men's & Women's Accessories range.