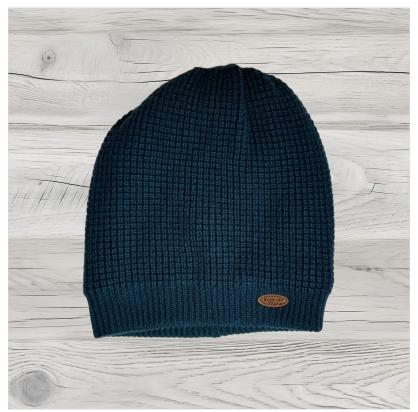

### Skee-Tex Merino Wool Beanie Moss Blue

Crafted from a premium Merino wool blend, this Skee-Tex beanie combines exceptional warmth with a sleek, timeless design.

With its soft fleece lining, a perfect choice for everything from brisk winter walks to peaceful days by the riverbank.