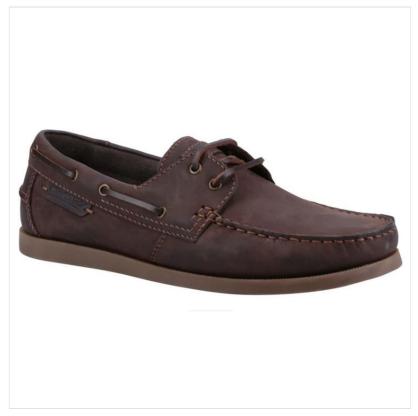

#### **Cotswold Bartrim Men's Deck Shoe Brown**

A timeless boat shoe crafted with soft leather uppers, a two-eyelet lacing system for a secure fit, and a memory foam footbed for enhanced comfort.

Shoe size: 42 - 45.