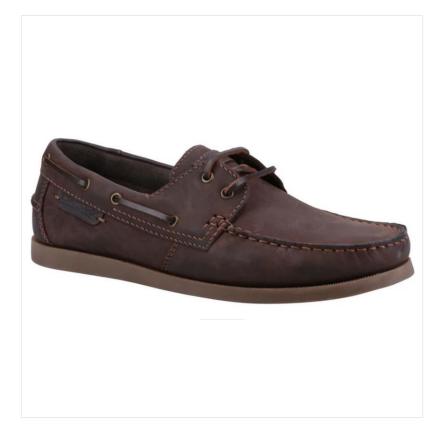

#### **Cotswold Bartrim Men's Deck Shoe Brown**

A timeless boat shoe crafted with soft leather uppers, a two-eyelet lacing system for a secure fit, and a memory foam footbed for enhanced comfort.

Shoe size: 42 - 45.