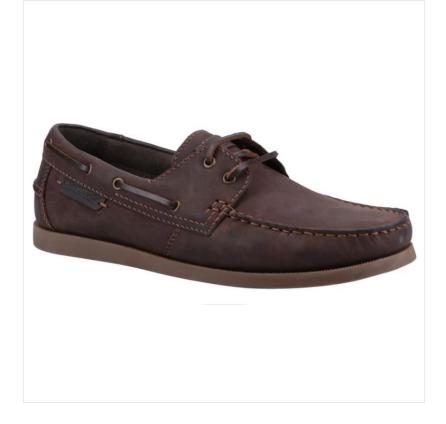

#### **Cotswold Bartrim Men's Deck Shoe Brown**

A timeless boat shoe crafted with soft leather uppers, a two-eyelet lacing system for a secure fit, and a memory foam footbed for enhanced comfort.

Shoe size: 42 - 45.