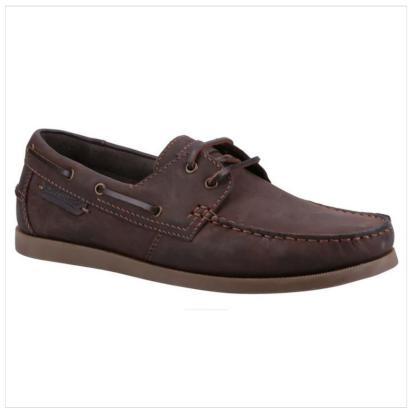

#### **Cotswold Bartrim Men's Deck Shoe Brown**

A timeless boat shoe crafted with soft leather uppers, a two-eyelet lacing system for a secure fit, and a memory foam footbed for enhanced comfort.

Shoe size: 42 - 45.