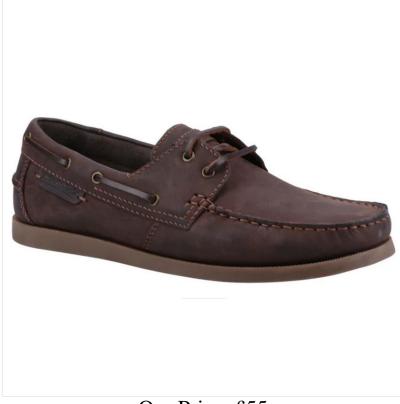

#### **Cotswold Bartrim Men's Deck Shoe Brown**

A timeless boat shoe crafted with soft leather uppers, a two-eyelet lacing system for a secure fit, and a memory foam footbed for enhanced comfort.

Shoe size: 42 - 45.

# Cotswold Bartrim Men's Deck Shoe Brown

20-16251P