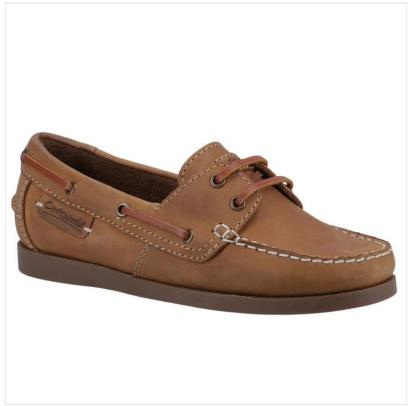

#### **Cotswold Waterlane Ladies Deck Shoe Camel**

A classic boat shoe featuring a traditional leather upper and a comfortable two-eyelet lacing system.

Complete with a memory foam foot bed for all-day support.

# Cotswold Waterlane Ladies Deck Shoe Camel

20-16257P