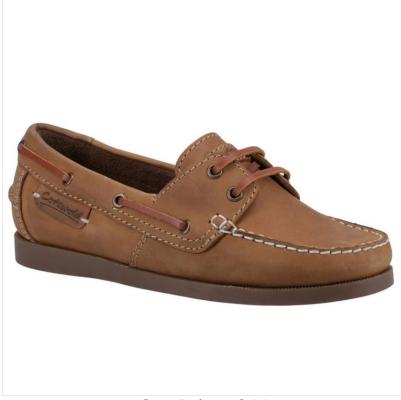

#### **Cotswold Waterlane Ladies Deck Shoe Camel**

A classic boat shoe featuring a traditional leather upper and a comfortable two-eyelet lacing system.

Complete with a memory foam foot bed for all-day support.

# Cotswold Waterlane Ladies Deck Shoe Camel

20-16257P