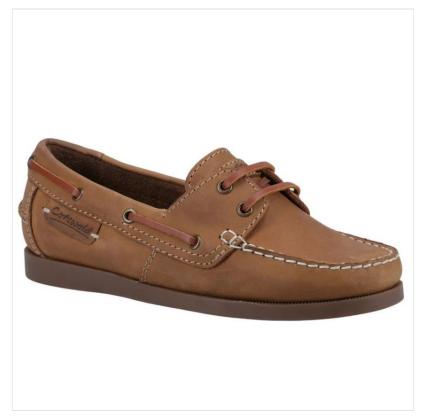

#### **Cotswold Waterlane Ladies Deck Shoe Camel**

A classic boat shoe featuring a traditional leather upper and a comfortable two-eyelet lacing system.

Complete with a memory foam foot bed for all-day support.

# Cotswold Waterlane Ladies Deck Shoe Camel

20-16257P