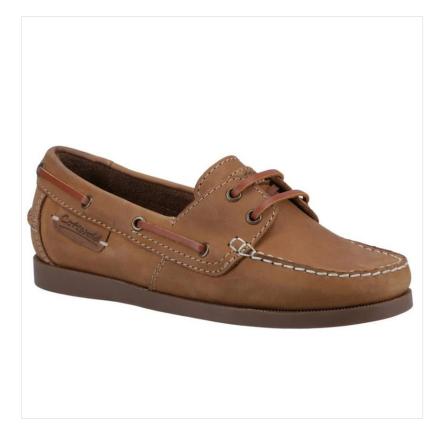

#### **Cotswold Waterlane Ladies Deck Shoe Camel**

A classic boat shoe featuring a traditional leather upper and a comfortable two-eyelet lacing system.

Complete with a memory foam foot bed for all-day support.

# Cotswold Waterlane Ladies Deck Shoe Camel

20-16257P