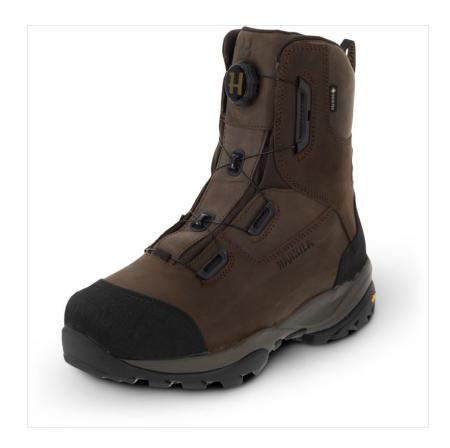

### Harkila Reidmar Mid 2.0 GTX Leather Boots Dark Brown

The Reidmar GTX boots weigh in at a mere 640 grams per boot despite their leather construction and have a medium-length, 8"/20 cm shaft and a standard-width last.

The boots feature wire closures, and are secured with a couple of turns on the button, and loosened by turning the button in the opposite direction. This system is guaranteed, so, in the unlikely event that the wire or reel fail, as an authorised dealer, we can arrange for it to be replaced.

Other stand out attributes include a fully waterproof GORE-TEX Sierra membrane, shock-absorbing midsole & semi-stiff Vibram sole for a thoroughly comfort feel when out hiking.

Shoe Size: 40 - 45.

Like the latest Reidmar Mid GTX Leather Boots? Why not check out our extensive Mens Boot collection.