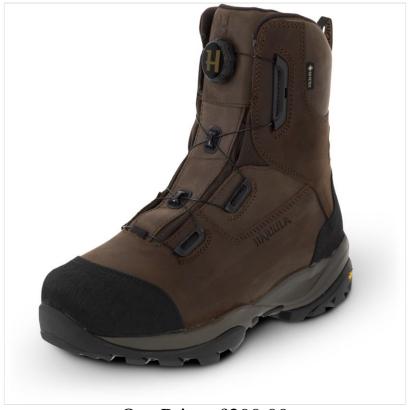

### Harkila Reidmar Mid 2.0 GTX Leather Boots Dark Brown

The Reidmar GTX boots weigh in at a mere 640 grams per boot despite their leather construction and have a medium-length, 8"/20 cm shaft and a standard-width last.

The boots feature wire closures, and are secured with a couple of turns on the button, and loosened by turning the button in the opposite direction. This system is guaranteed, so, in the unlikely event that the wire or reel fail, as an authorised dealer, we can arrange for it to be replaced.

Other stand out attributes include a fully waterproof GORE-TEX Sierra membrane, shock-absorbing midsole & semi-stiff Vibram sole for a thoroughly comfort feel when out hiking.

Shoe Size: 40 - 45.

Like the latest Reidmar Mid GTX Leather Boots? Why not check out our extensive Mens Boot collection.