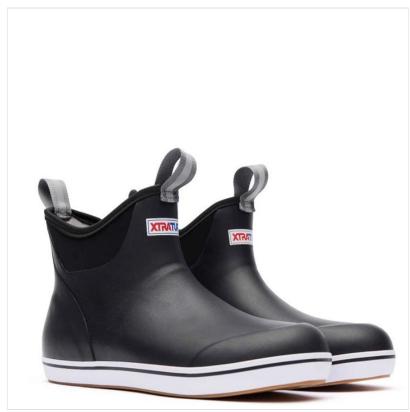

### **Xtratuf Women's 6" Ankle Deck Boots Black**

Handcrafted from natural rubber and lightweight in design, this performance ankle boot features a high traction chevron outsole.

 $Flexible \ \& \ durable \ with \ XpressCool^{TM} \ lining \ to \ keep \ your \ feet \ cool \ \& \ comfortable, \ a \ slip-on-and-go \ style \ for \ ever \ changing \ environments \ and \ year \ round \ wear.$ 

A practical choice for wet & slipping terrain including most activities on or near the water.

UK Sizes: 5 - 8. Half sizes order up.

 $Like \ these \ Xtratuf \ Ankle \ Boots? \ Why \ not \ browse \ more \ styles \ in \ our \ latest \ \underline{Ladies \ Boots} \ collection.$ 