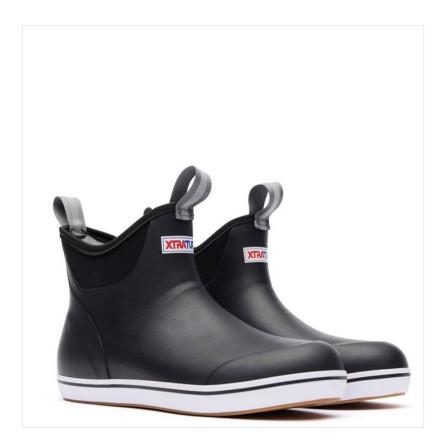

### **Xtratuf Women's 6" Ankle Deck Boots Black**

Handcrafted from natural rubber and lightweight in design, this performance ankle boot features a high traction chevron outsole.

 $Flexible \ \& \ durable \ with \ XpressCool^{TM} \ lining \ to \ keep \ your \ feet \ cool \ \& \ comfortable, \ a \ slip-on-and-go \ style \ for \ ever \ changing \ environments \ and \ year \ round \ wear.$ 

A practical choice for wet & slipping terrain including most activities on or near the water.

UK Sizes: 5 - 8. Half sizes order up.

 $Like \ these \ Xtratuf \ Ankle \ Boots? \ Why \ not \ browse \ more \ styles \ in \ our \ latest \ \underline{Ladies \ Boots} \ collection.$ 