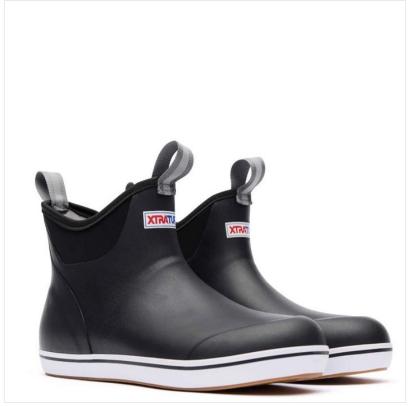

### **Xtratuf Women's 6" Ankle Deck Boots Black**

Handcrafted from natural rubber and lightweight in design, this performance ankle boot features a high traction chevron outsole.

 $Flexible \ \& \ durable \ with \ XpressCool^{TM} \ lining \ to \ keep \ your \ feet \ cool \ \& \ comfortable, \ a \ slip-on-and-go \ style \ for \ ever \ changing \ environments \ and \ year \ round \ wear.$ 

A practical choice for wet & slipping terrain including most activities on or near the water.

UK Sizes: 5 - 8. Half sizes order up.

 $Like \ these \ Xtratuf \ Ankle \ Boots? \ Why \ not \ browse \ more \ styles \ in \ our \ latest \ \underline{Ladies \ Boots} \ collection.$ 