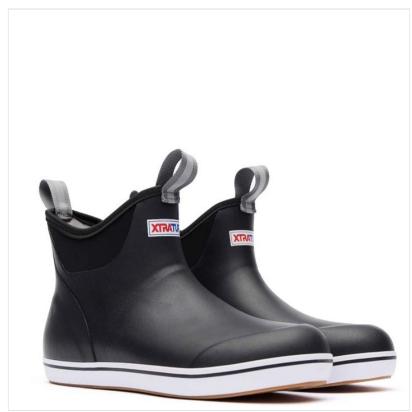

### **Xtratuf Women's 6" Ankle Deck Boots Black**

Handcrafted from natural rubber and lightweight in design, this performance ankle boot features a high traction chevron outsole.

 $Flexible \ \& \ durable \ with \ XpressCool^{TM} \ lining \ to \ keep \ your \ feet \ cool \ \& \ comfortable, \ a \ slip-on-and-go \ style \ for \ ever \ changing \ environments \ and \ year \ round \ wear.$ 

A practical choice for wet & slipping terrain including most activities on or near the water.

UK Sizes: 5 - 8. Half sizes order up.

 $Like \ these \ Xtratuf \ Ankle \ Boots? \ Why \ not \ browse \ more \ styles \ in \ our \ latest \ \underline{Ladies \ Boots} \ collection.$ 