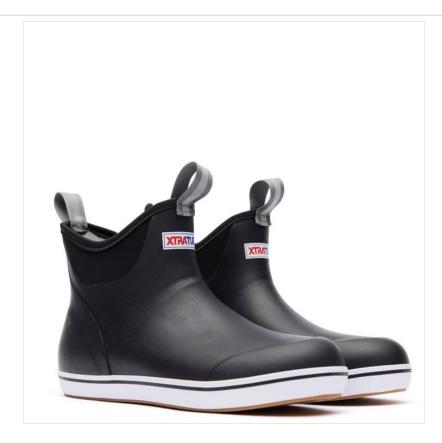

### **Xtratuf Women's 6" Ankle Deck Boots Black**

Handcrafted from natural rubber and lightweight in design, this performance ankle boot features a high traction chevron outsole.

 $Flexible \ \& \ durable \ with \ XpressCool^{TM} \ lining \ to \ keep \ your \ feet \ cool \ \& \ comfortable, \ a \ slip-on-and-go \ style \ for \ ever \ changing \ environments \ and \ year \ round \ wear.$ 

A practical choice for wet & slipping terrain including most activities on or near the water.

UK Sizes: 5 - 8. Half sizes order up.

 $Like \ these \ Xtratuf \ Ankle \ Boots? \ Why \ not \ browse \ more \ styles \ in \ our \ latest \ \underline{Ladies \ Boots} \ collection.$ 