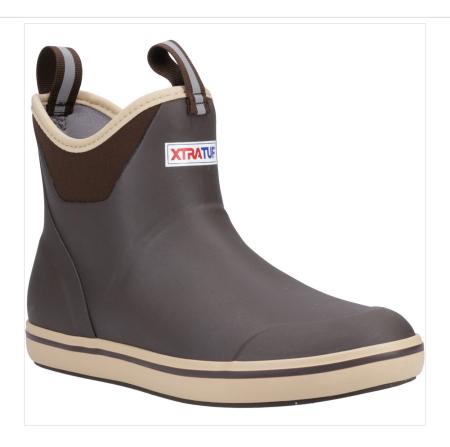

## **Xtratuf Men's 6" Ankle Deck Boots Chocolate Tan**

Handcrafted from natural rubber and lightweight in design, this performance ankle boot features a high traction chevron outsole.

Flexible & durable with XpressCool<sup>TM</sup> lining to keep your feet cool & comfortable, a slip-on-and-go style for ever changing environments and year round wear.

A practical choice for wet & slipping terrain including most activities on or near the water.

UK Sizes: 7 - 11. Half sizes order up.

 $\label{like boots} \mbox{Like these Xtratuf Ankle Boots? Why not browse more styles in our latest $\underline{Men's\ Boot}$ collection. }$ 