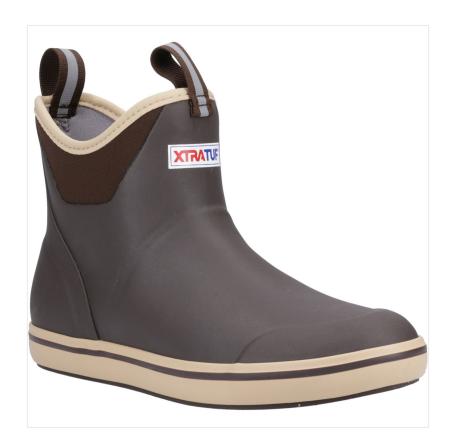

## **Xtratuf Men's 6" Ankle Deck Boots Chocolate Tan**

Handcrafted from natural rubber and lightweight in design, this performance ankle boot features a high traction chevron outsole.

Flexible & durable with XpressCool<sup>TM</sup> lining to keep your feet cool & comfortable, a slip-on-and-go style for ever changing environments and year round wear.

A practical choice for wet & slipping terrain including most activities on or near the water.

UK Sizes: 7 - 11. Half sizes order up.

 $\label{like boots} \mbox{Like these Xtratuf Ankle Boots? Why not browse more styles in our latest $\underline{Men's\ Boot}$ collection. }$ 