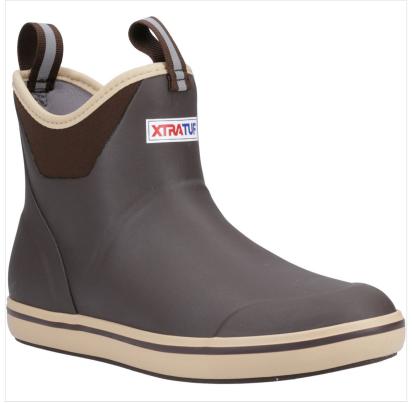

## **Xtratuf Men's 6" Ankle Deck Boots Chocolate Tan**

Handcrafted from natural rubber and lightweight in design, this performance ankle boot features a high traction chevron outsole.

Flexible & durable with XpressCool<sup>TM</sup> lining to keep your feet cool & comfortable, a slip-on-and-go style for ever changing environments and year round wear.

A practical choice for wet & slipping terrain including most activities on or near the water.

UK Sizes: 7 - 11. Half sizes order up.

 $\label{like boots} \mbox{Like these Xtratuf Ankle Boots? Why not browse more styles in our latest $\underline{Men's\ Boot}$ collection. }$ 