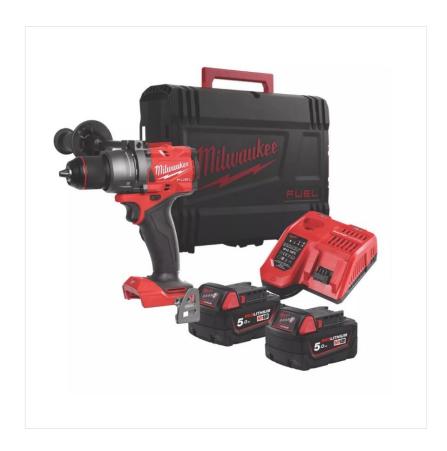

### Milwaukee 4th Generation M18 FUEL Percussion Drill Kit

- Higher power efficiency under load with outstanding torque of 158 Nm
- Extremely compact design of 175 mm length for access into tight spaces
- AUTOSTOP<sup>TM</sup> control mode offers enhanced safety for the operator by preventing over-rotation in a bind-up
- 13 mm metal chuck for quick bit changes and bit retention
- Fastest drilling and driving applications under load
- Brighter LED workspace illumination
- Fuel gauge displays remaining charge
- All metal reversible belt clip to hang your tool quickly and easily

Flexible battery system: works with all Milwaukee M18 batteries.

Supplied with Belt clip & Side handle as standard.

KIT INCLUDES: M18 FUEL Percussion Drill, M18 5.0AH B5 Battery x 2, M12-M18 Fast Charger plus a heavy duty Carrycase for safe transport & storage when not in use.