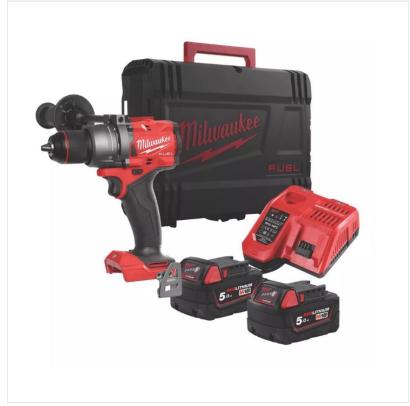

Flexible battery system: works with all Milwaukee M18 batteries.

Supplied with Belt clip & Side handle as standard.

KIT INCLUDES: M18 FUEL Percussion Drill, M18 5.0AH B5 Battery x 2, M12-M18 Fast Charger plus a heavy duty Carrycase for safe transport & storage when not in use.