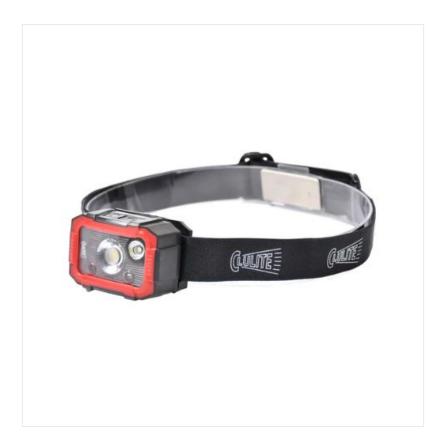

# Clulite HL25 Motion2Go Head Torch

Our Price: £19.99

#### Clulite HL25 Motion2Go Head Torch

As well as seeing far and wide, the new Motion2Go LED Head Torch boasts motion sensing technology allowing you to turn on an off with the wave of your hand.

Suitable for both indoor & outdoor use, it weighs in at just 95g and delivers an impressive 750 Lumens & 145m Beam.

Perfect for Camping, Delivery Drivers, Dog Walking, Stables & more...

Key specifications include:-

Modes: Turbo / High / Low / SMD

Lumens: 750 / High - 700 / Low - 150 / SMD - 50

Beam Distance: Turbo - 145m / High - 140m / Low - 60m / SMD - 9m

Duration: Turbo - 2Hrs / High - 2.5hrs / Low - 4hrs / SMD - 9Hrs

Recharge time: 3.5Hrs Impact resistance: 1m

Weight: 95g

Easy to operate, and complete with a fully adjustable harness for a comfort snug fit