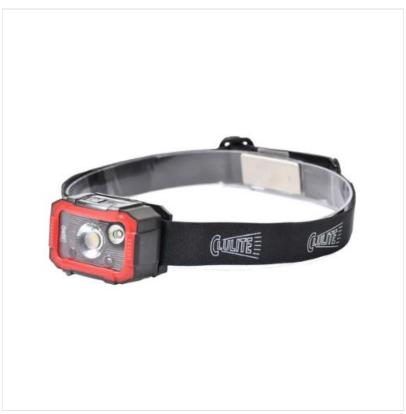

## Clulite HL25 Motion2Go Head Torch

ernest/**DOE**Where you can buy with confidence

22-06204

#### Clulite HL25 Motion2Go Head Torch

As well as seeing far and wide, the new Motion2Go LED Head Torch boasts motion sensing technology allowing you to turn on an off with the wave of your hand.

Suitable for both indoor & outdoor use, it weighs in at just 95g and delivers an impressive 750 Lumens & 145m Beam.

Perfect for Camping, Delivery Drivers, Dog Walking, Stables & more...

Key specifications include:-

Modes: Turbo / High / Low / SMD

Lumens: 750 / High - 700 / Low - 150 / SMD - 50

Beam Distance: Turbo - 145m / High - 140m / Low - 60m / SMD - 9m

Duration: Turbo - 2Hrs / High - 2.5hrs / Low - 4hrs / SMD - 9Hrs

Recharge time: 3.5Hrs Impact resistance: 1m

Weight: 95g

Easy to operate, and complete with a fully adjustable harness for a comfort snug fit