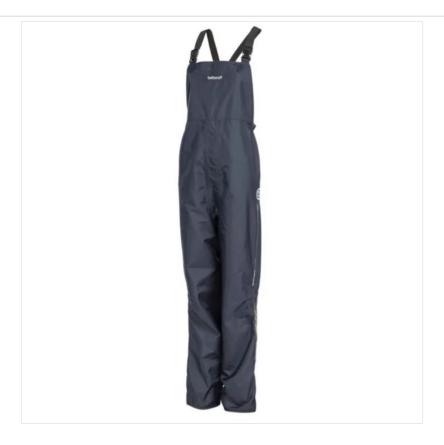

### Betacraft ISO940 Waterproof Eco Womens Bib Overtrouser Black-Moss

Crafted using Tetratec 4-layer technology and tailored in a feminine silhouette, these over trousers are guaranteed to handle a downpour, allowing you to focus on your day no matter what.

100% Waterproof & Windproof with fully sealed seams. High performance recycled outer & lining fabrics, both breathable & tough.

Adjustable elastic shoulder straps, elasticated waist & side access pocket openings.

Magnetic leg gusset opening for ease of getting on & off as well as articulated shaped knees for flexibility & comfort

UK Sizes: S - XL.

 $\hbox{Like these Betacraft Women's Bib Overtrousers? Why not browse more styles in our extensive collection of $Women's Trousers. } \\$ 