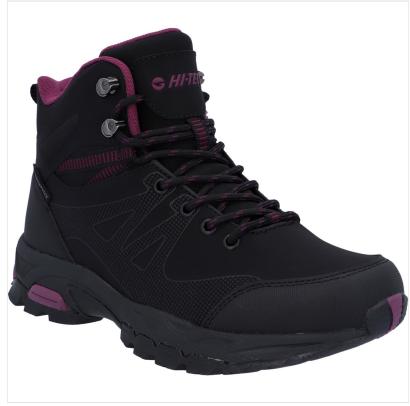

## Hi-Tec Womens Jackdaw Waterproof Walking Boots Black

20-16276P

### Hi-Tec Womens Jackdaw Waterproof Walking Boots Black

Recommended by The Duke of Edinburgh's Award scheme, this super lightweight walking boot is engineered from re-cycled softshell uppers with supportive overlays for extreme comfort and support.

Fully weatherproof, they feature a Dri-Tec breathable membrane to keep your feet fresh and dry and boast a durable carbon rubber outsole for great traction on uneven and slippy terrain.

UK Sizes: 5, 6 & 7.