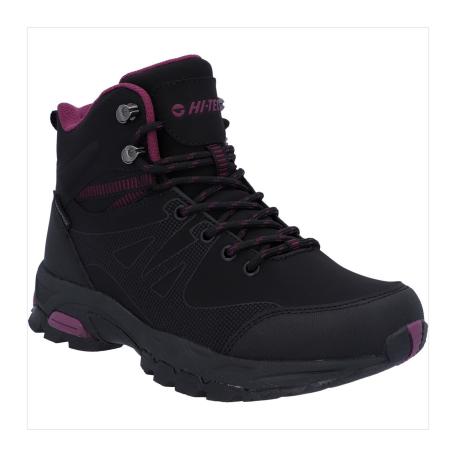

### Hi-Tec Womens Jackdaw Waterproof Walking Boots Black

Recommended by The Duke of Edinburgh's Award scheme, this super lightweight walking boot is engineered from re-cycled softshell uppers with supportive overlays for extreme comfort and support.

Fully weatherproof, they feature a Dri-Tec breathable membrane to keep your feet fresh and dry and boast a durable carbon rubber outsole for great traction on uneven and slippy terrain.

UK Sizes: 5, 6 & 7.