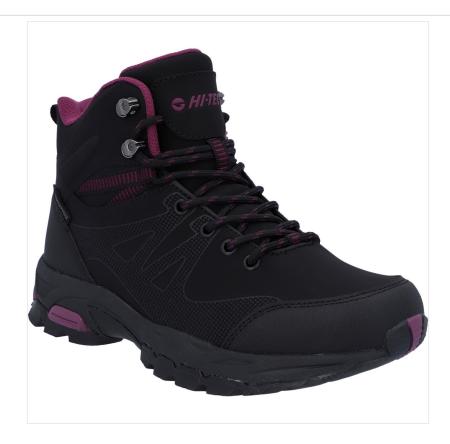

## Hi-Tec Womens Jackdaw Waterproof Walking Boots Black

20-16276P

### Hi-Tec Womens Jackdaw Waterproof Walking Boots Black

Recommended by The Duke of Edinburgh's Award scheme, this super lightweight walking boot is engineered from re-cycled softshell uppers with supportive overlays for extreme comfort and support.

Fully weatherproof, they feature a Dri-Tec breathable membrane to keep your feet fresh and dry and boast a durable carbon rubber outsole for great traction on uneven and slippy terrain.

UK Sizes: 5, 6 & 7.