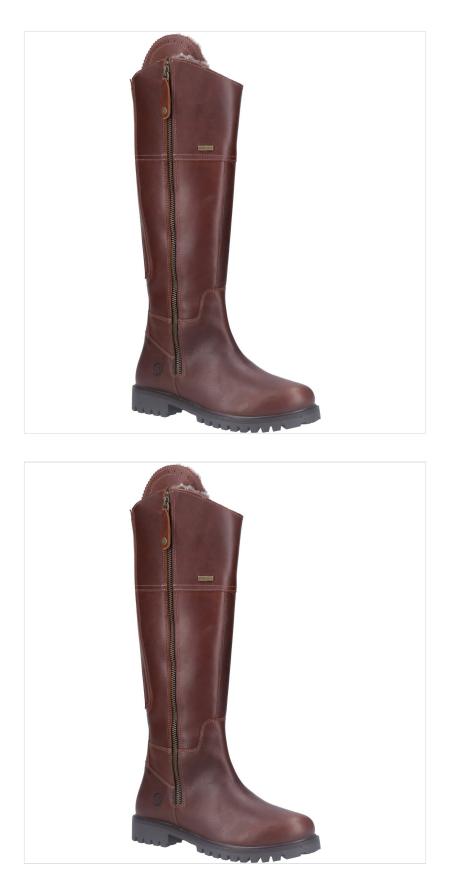

### **Cotswold Oldachre Tall Country Boots Brown**

Crafted with smooth, waterproof leather uppers and faux fur linings to keep your feet warm & dry throughout the winter season, the Oldachre boot is the perfect addition to your country wardrobe.

Featuring a full side zip opening and clasp detail, the boots are attractively finished with leather detailing at the top.

Sizes: 37 - 41.

Like these Oldachre Tall Country Boots? Why not browse more styles in our extensive BOOTS collection.