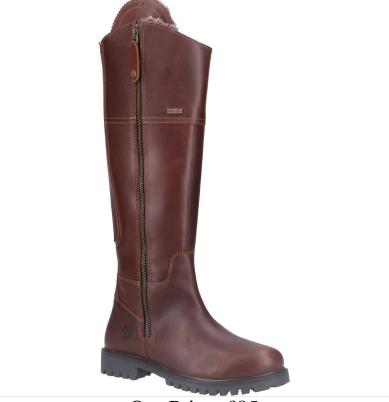

### **Cotswold Oldachre Tall Country Boots Brown**

Crafted with smooth, waterproof leather uppers and faux fur linings to keep your feet warm & dry throughout the winter season, the Oldachre boot is the perfect addition to your country wardrobe.

Featuring a full side zip opening and clasp detail, the boots are attractively finished with leather detailing at the top.

Sizes: 37 - 41.

Like these Oldachre Tall Country Boots? Why not browse more styles in our extensive BOOTS collection.