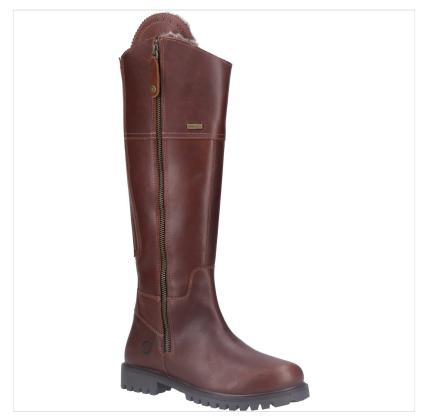

### **Cotswold Oldachre Tall Country Boots Brown**

Crafted with smooth, waterproof leather uppers and faux fur linings to keep your feet warm & dry throughout the winter season, the Oldachre boot is the perfect addition to your country wardrobe.

Featuring a full side zip opening and clasp detail, the boots are attractively finished with leather detailing at the top.

Sizes: 37 - 41.

Like these Oldachre Tall Country Boots? Why not browse more styles in our extensive BOOTS collection.