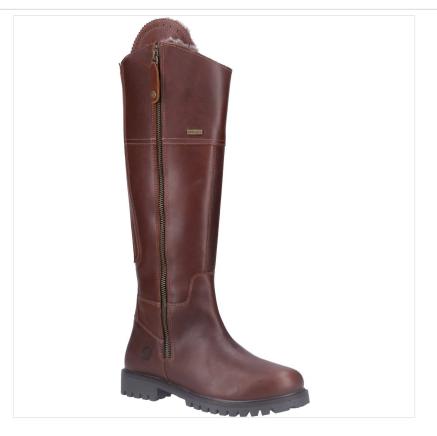

### **Cotswold Oldachre Tall Country Boots Brown**

Crafted with smooth, waterproof leather uppers and faux fur linings to keep your feet warm & dry throughout the winter season, the Oldachre boot is the perfect addition to your country wardrobe.

Featuring a full side zip opening and clasp detail, the boots are attractively finished with leather detailing at the top.

Sizes: 37 - 41.

Like these Oldachre Tall Country Boots? Why not browse more styles in our extensive BOOTS collection.