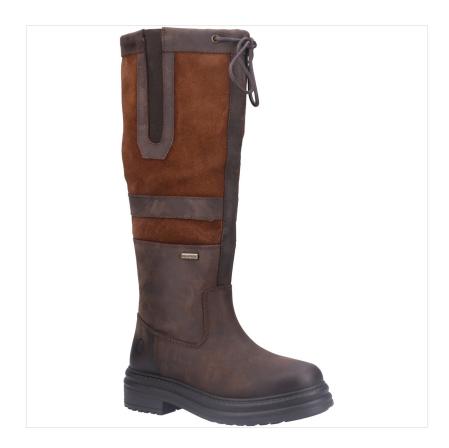

### **Cotswold Broadway Tall Country Boots Brown**

Equipped with a signature waterproof membrane and chunky tread sole, the Broadway boot will help keep your feet warm and dry throughout the cold & wet season.

The perfect addition to any winter wardrobe, they're attractively detailed with suede panelled uppers, tie laces and an outside gusset giving an extra little wiggle room. Sizes: 36 - 41.

 $\label{like Boots} \mbox{Like these Broadway Tall Country Boots? Why not browse more styles in our extensive $BOOTS$ collection. }$ 