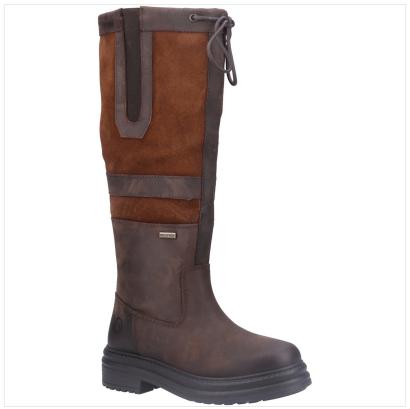

### **Cotswold Broadway Tall Country Boots Brown**

Equipped with a signature waterproof membrane and chunky tread sole, the Broadway boot will help keep your feet warm and dry throughout the cold & wet season.

The perfect addition to any winter wardrobe, they're attractively detailed with suede panelled uppers, tie laces and an outside gusset giving an extra little wiggle room. Sizes: 36 - 41.

 $\label{like Boots} \mbox{Like these Broadway Tall Country Boots? Why not browse more styles in our extensive $BOOTS$ collection. }$ 