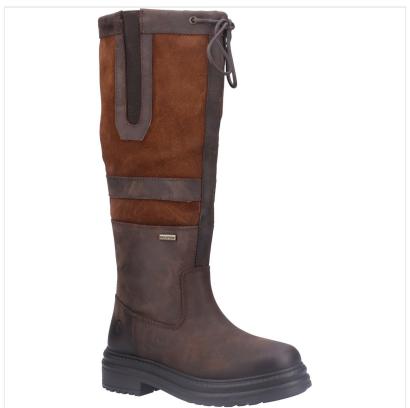

### **Cotswold Broadway Tall Country Boots Brown**

Equipped with a signature waterproof membrane and chunky tread sole, the Broadway boot will help keep your feet warm and dry throughout the cold & wet season.

The perfect addition to any winter wardrobe, they're attractively detailed with suede panelled uppers, tie laces and an outside gusset giving an extra little wiggle room. Sizes: 36 - 41.

 $\label{like Boots} \mbox{Like these Broadway Tall Country Boots? Why not browse more styles in our extensive $BOOTS$ collection. }$ 