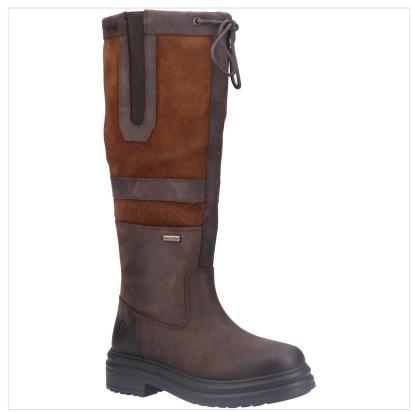

### **Cotswold Broadway Tall Country Boots Brown**

Equipped with a signature waterproof membrane and chunky tread sole, the Broadway boot will help keep your feet warm and dry throughout the cold & wet season.

The perfect addition to any winter wardrobe, they're attractively detailed with suede panelled uppers, tie laces and an outside gusset giving an extra little wiggle room. Sizes: 36 - 41.

 $\label{like Boots} \mbox{Like these Broadway Tall Country Boots? Why not browse more styles in our extensive $BOOTS$ collection. }$ 