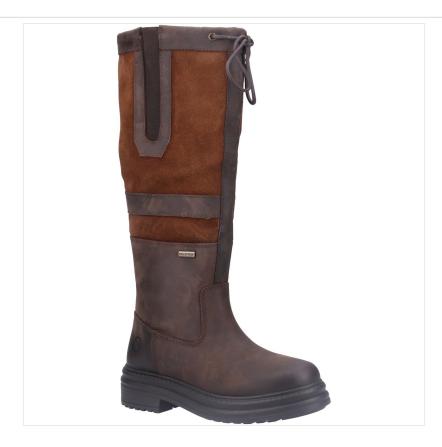

### **Cotswold Broadway Tall Country Boots Brown**

Equipped with a signature waterproof membrane and chunky tread sole, the Broadway boot will help keep your feet warm and dry throughout the cold & wet season.

The perfect addition to any winter wardrobe, they're attractively detailed with suede panelled uppers, tie laces and an outside gusset giving an extra little wiggle room. Sizes: 36 - 41.

 $\label{like Boots} \mbox{Like these Broadway Tall Country Boots? Why not browse more styles in our extensive $BOOTS$ collection. }$ 