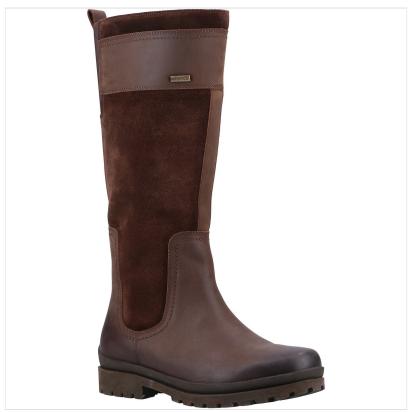

### **Cotswold Painswick Tall Country Boots Brown**

Inspired by the quiet tracks and natural beauty of the countryside.

The ideal combination on cool & wet wintry days, supple leathers and waterproof membrane finish this casual knee high boot.

Sizes: 36 - 42. Slim/Regular Fit

For a more comfortable calf fit with a little bit of extra give, try the Cotswold Oldachre Tall Country Boots.

Like these Painswick Tall Country Boots? Why not browse more styles in our extensive BOOTS collection.