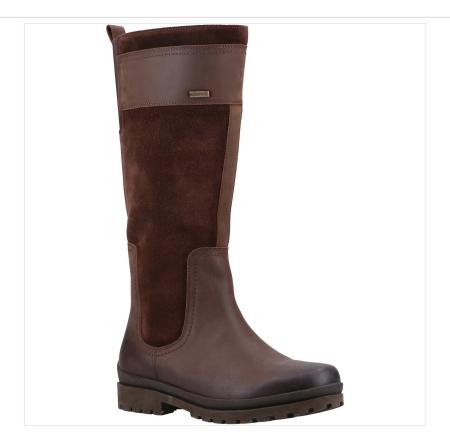

### **Cotswold Painswick Tall Country Boots Brown**

Inspired by the quiet tracks and natural beauty of the countryside.

The ideal combination on cool & wet wintry days, supple leathers and waterproof membrane finish this casual knee high boot.

Sizes: 36 - 42. Slim/Regular Fit

For a more comfortable calf fit with a little bit of extra give, try the Cotswold Oldachre Tall Country Boots.

Like these Painswick Tall Country Boots? Why not browse more styles in our extensive BOOTS collection.