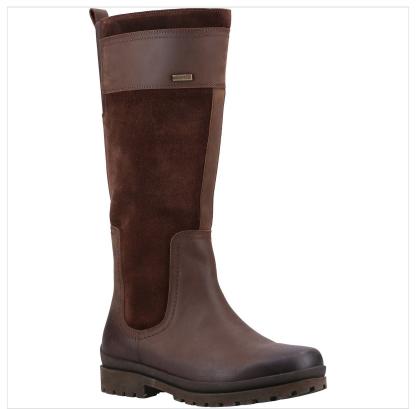

### **Cotswold Painswick Tall Country Boots Brown**

Inspired by the quiet tracks and natural beauty of the countryside.

The ideal combination on cool & wet wintry days, supple leathers and waterproof membrane finish this casual knee high boot.

Sizes: 36 - 42. Slim/Regular Fit

For a more comfortable calf fit with a little bit of extra give, try the Cotswold Oldachre Tall Country Boots.

Like these Painswick Tall Country Boots? Why not browse more styles in our extensive BOOTS collection.