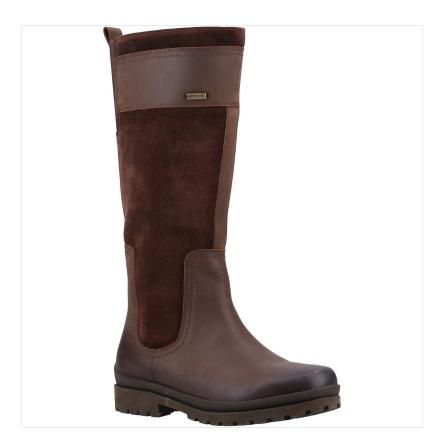

### **Cotswold Painswick Tall Country Boots Brown**

Inspired by the quiet tracks and natural beauty of the countryside.

The ideal combination on cool & wet wintry days, supple leathers and waterproof membrane finish this casual knee high boot.

Sizes: 36 - 42. Slim/Regular Fit

For a more comfortable calf fit with a little bit of extra give, try the Cotswold Oldachre Tall Country Boots.

Like these Painswick Tall Country Boots? Why not browse more styles in our extensive BOOTS collection.