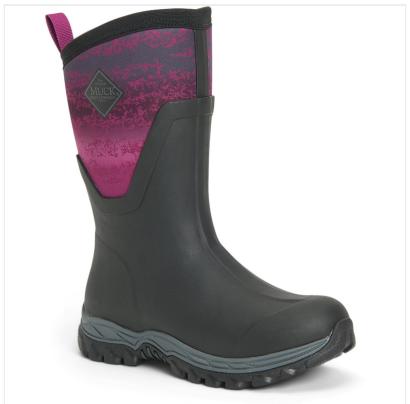

### Muck Boot Ladies Arctic Sport II Short Boots Black/Magenta

The Arctic Sport II mid-height boots are designed for women who love the outdoors even in the coldest conditions, so whether you're walking the dog or out about town, these high-performance winter sport boots will keep your feet comfortable all day long.

Stepping up the heat factor with cosy fleece lining and a 5mm neoprene inner boot for ultimate warmth in extreme conditions, the stretch-fit top-line binds to the contours of your leg to keep cold air out and warm air in.

100% waterproof & lightweight on your feet, an EVA moulded midsole provides superb support underfoot as the rugged outsole complements with protection and stability.

Built to battle the elements without compromising on style, a super looking pair of wellies to see you through winter and beyond.