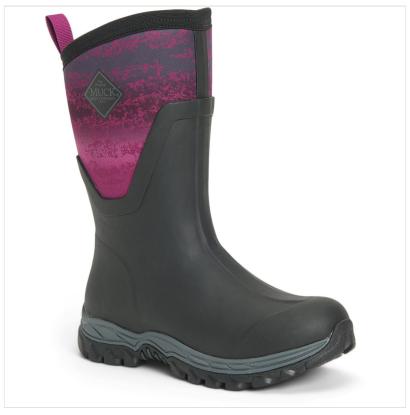

### Muck Boot Ladies Arctic Sport II Short Boots Black/Magenta

The Arctic Sport II mid-height boots are designed for women who love the outdoors even in the coldest conditions, so whether you're walking the dog or out about town, these high-performance winter sport boots will keep your feet comfortable all day long.

Stepping up the heat factor with cosy fleece lining and a 5mm neoprene inner boot for ultimate warmth in extreme conditions, the stretch-fit top-line binds to the contours of your leg to keep cold air out and warm air in.

100% waterproof & lightweight on your feet, an EVA moulded midsole provides superb support underfoot as the rugged outsole complements with protection and stability.

Built to battle the elements without compromising on style, a super looking pair of wellies to see you through winter and beyond.