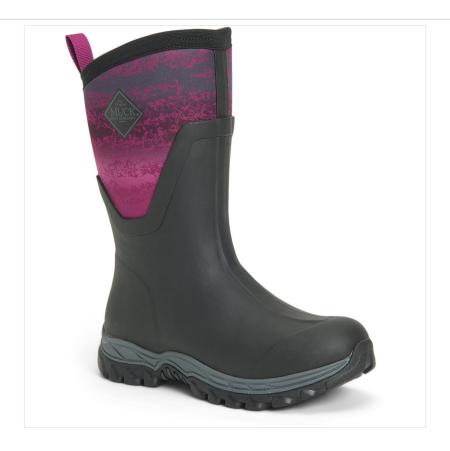

### Muck Boot Ladies Arctic Sport II Short Boots Black/Magenta

The Arctic Sport II mid-height boots are designed for women who love the outdoors even in the coldest conditions, so whether you're walking the dog or out about town, these high-performance winter sport boots will keep your feet comfortable all day long.

Stepping up the heat factor with cosy fleece lining and a 5mm neoprene inner boot for ultimate warmth in extreme conditions, the stretch-fit top-line binds to the contours of your leg to keep cold air out and warm air in.

100% waterproof & lightweight on your feet, an EVA moulded midsole provides superb support underfoot as the rugged outsole complements with protection and stability.

Built to battle the elements without compromising on style, a super looking pair of wellies to see you through winter and beyond.