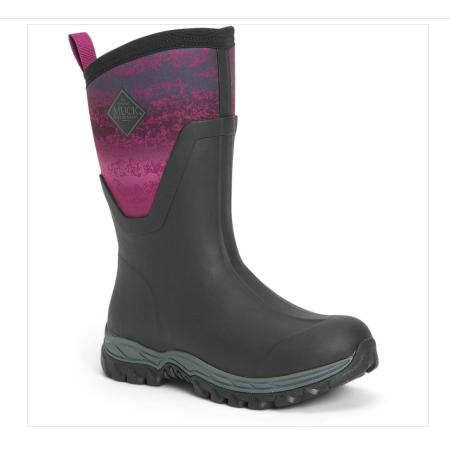

### Muck Boot Ladies Arctic Sport II Short Boots Black/Magenta

The Arctic Sport II mid-height boots are designed for women who love the outdoors even in the coldest conditions, so whether you're walking the dog or out about town, these high-performance winter sport boots will keep your feet comfortable all day long.

Stepping up the heat factor with cosy fleece lining and a 5mm neoprene inner boot for ultimate warmth in extreme conditions, the stretch-fit top-line binds to the contours of your leg to keep cold air out and warm air in.

100% waterproof & lightweight on your feet, an EVA moulded midsole provides superb support underfoot as the rugged outsole complements with protection and stability.

Built to battle the elements without compromising on style, a super looking pair of wellies to see you through winter and beyond.