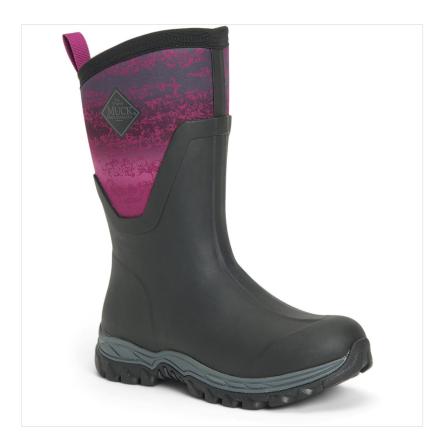

### Muck Boot Ladies Arctic Sport II Short Boots Black/Magenta

The Arctic Sport II mid-height boots are designed for women who love the outdoors even in the coldest conditions, so whether you're walking the dog or out about town, these high-performance winter sport boots will keep your feet comfortable all day long.

Stepping up the heat factor with cosy fleece lining and a 5mm neoprene inner boot for ultimate warmth in extreme conditions, the stretch-fit top-line binds to the contours of your leg to keep cold air out and warm air in.

100% waterproof & lightweight on your feet, an EVA moulded midsole provides superb support underfoot as the rugged outsole complements with protection and stability.

Built to battle the elements without compromising on style, a super looking pair of wellies to see you through winter and beyond.