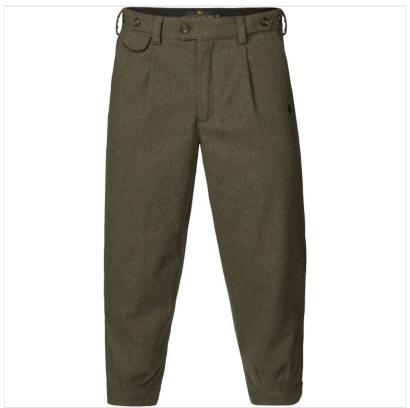

### Seeland Hillside Breeks Moss Green

Designed for country folk who appreciate the blend of tradition and functionality, these Hillside Breeks deliver on both fronts.

Crafted from a classic Wool Tweed mix of 40% Wool & 60% Polyester, they incorporate a PFAS-free Seetex® membrane for added durability & weather resistance.

Offering a stretchable lining, multiple pockets and faux suede trims, there are adjustable details at the waist and hem for your own personal fit.

Whatever the weather, a capable piece for the discerning shooter and day-to-day country scene.