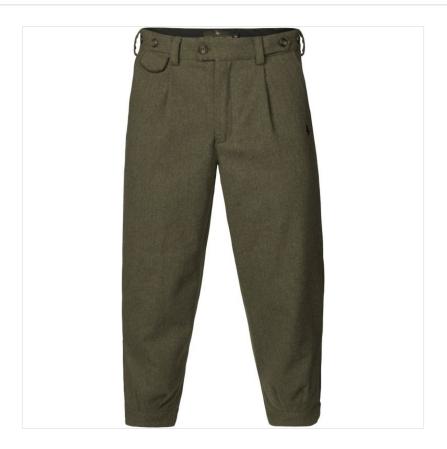

### Seeland Hillside Breeks Moss Green

Designed for country folk who appreciate the blend of tradition and functionality, these Hillside Breeks deliver on both fronts.

Crafted from a classic Wool Tweed mix of 40% Wool & 60% Polyester, they incorporate a PFAS-free Seetex® membrane for added durability & weather resistance.

Offering a stretchable lining, multiple pockets and faux suede trims, there are adjustable details at the waist and hem for your own personal fit.

Whatever the weather, a capable piece for the discerning shooter and day-to-day country scene.