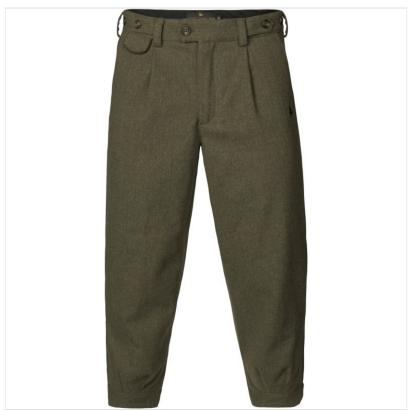

### Seeland Hillside Breeks Moss Green

Designed for country folk who appreciate the blend of tradition and functionality, these Hillside Breeks deliver on both fronts.

Crafted from a classic Wool Tweed mix of 40% Wool & 60% Polyester, they incorporate a PFAS-free Seetex® membrane for added durability & weather resistance.

Offering a stretchable lining, multiple pockets and faux suede trims, there are adjustable details at the waist and hem for your own personal fit.

Whatever the weather, a capable piece for the discerning shooter and day-to-day country scene.