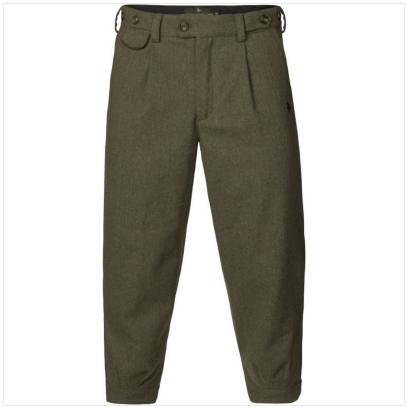

### Seeland Hillside Breeks Moss Green

Designed for country folk who appreciate the blend of tradition and functionality, these Hillside Breeks deliver on both fronts.

Crafted from a classic Wool Tweed mix of 40% Wool & 60% Polyester, they incorporate a PFAS-free Seetex® membrane for added durability & weather resistance.

Offering a stretchable lining, multiple pockets and faux suede trims, there are adjustable details at the waist and hem for your own personal fit.

Whatever the weather, a capable piece for the discerning shooter and day-to-day country scene.