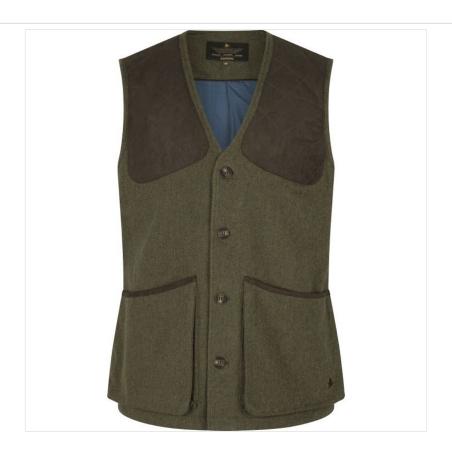

### Seeland Hillside Waistcoat Moss Green

Forging ahead with the evolution of tweed, Seeland's Hillside Jacket combines a smart blend of Wool & Polyester.

Elegantly fusing a traditional shooting silhouette with modern day functionality, the design details faux suede trim on quilted shoulder patches, an adjustable waist plus ample storage space for essentials & cartridges.

An ideal choice for the discerning shooter seeking both style & utility as well as any day-to-day country scene

Seeland sizes:  $50\text{-}58 \ (40"\text{-}46")$  Please refer to Seeland Size chart when ordering.