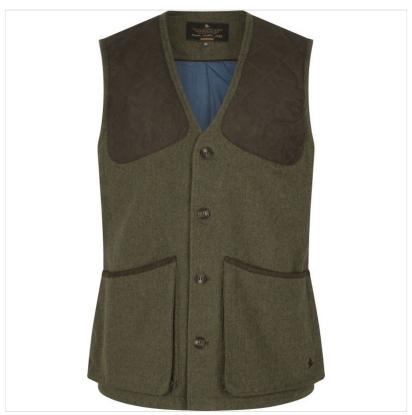

### Seeland Hillside Waistcoat Moss Green

Forging ahead with the evolution of tweed, Seeland's Hillside Jacket combines a smart blend of Wool & Polyester.

Elegantly fusing a traditional shooting silhouette with modern day functionality, the design details faux suede trim on quilted shoulder patches, an adjustable waist plus ample storage space for essentials & cartridges.

An ideal choice for the discerning shooter seeking both style & utility as well as any day-to-day country scene

Seeland sizes:  $50\text{-}58 \ (40"\text{-}46")$  Please refer to Seeland Size chart when ordering.