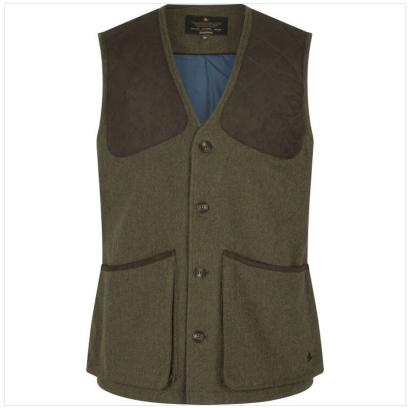

### Seeland Hillside Waistcoat Moss Green

Forging ahead with the evolution of tweed, Seeland's Hillside Jacket combines a smart blend of Wool & Polyester.

Elegantly fusing a traditional shooting silhouette with modern day functionality, the design details faux suede trim on quilted shoulder patches, an adjustable waist plus ample storage space for essentials & cartridges.

An ideal choice for the discerning shooter seeking both style & utility as well as any day-to-day country scene

Seeland sizes:  $50\text{-}58 \ (40"\text{-}46")$  Please refer to Seeland Size chart when ordering.