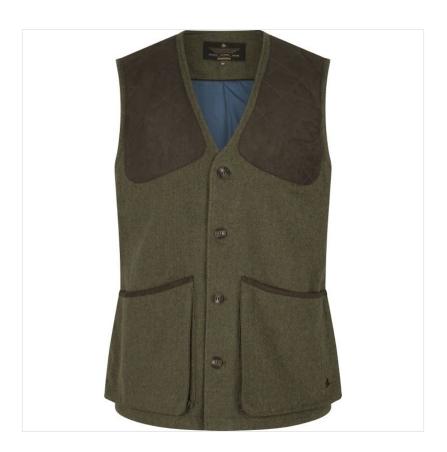

### Seeland Hillside Waistcoat Moss Green

Forging ahead with the evolution of tweed, Seeland's Hillside Jacket combines a smart blend of Wool & Polyester.

Elegantly fusing a traditional shooting silhouette with modern day functionality, the design details faux suede trim on quilted shoulder patches, an adjustable waist plus ample storage space for essentials & cartridges.

An ideal choice for the discerning shooter seeking both style & utility as well as any day-to-day country scene

Seeland sizes:  $50\text{-}58 \ (40"\text{-}46")$  Please refer to Seeland Size chart when ordering.