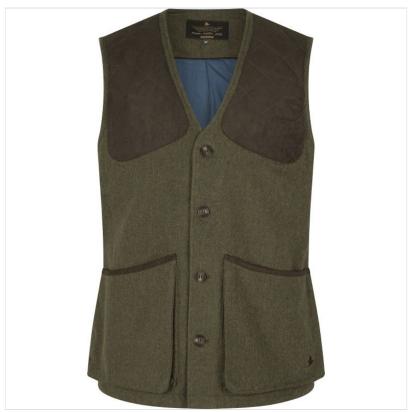

### Seeland Hillside Waistcoat Moss Green

Forging ahead with the evolution of tweed, Seeland's Hillside Jacket combines a smart blend of Wool & Polyester.

Elegantly fusing a traditional shooting silhouette with modern day functionality, the design details faux suede trim on quilted shoulder patches, an adjustable waist plus ample storage space for essentials & cartridges.

An ideal choice for the discerning shooter seeking both style & utility as well as any day-to-day country scene

Seeland sizes:  $50\text{-}58 \ (40"\text{-}46")$  Please refer to Seeland Size chart when ordering.