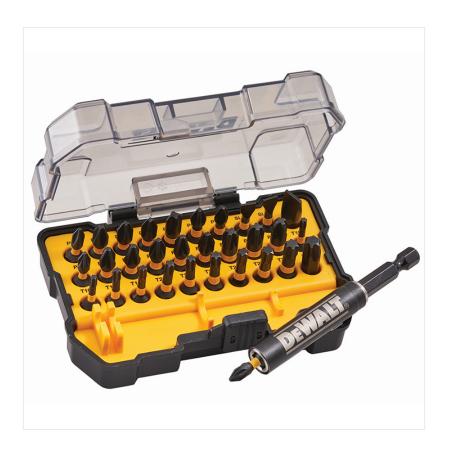

## **DEWALT 32 Piece FlexTorq Impact Bit Set**

The Impact Screwdriver 32 Piece Bit Set by DEWALT FLEXTORQ<sup>TM</sup> offers a selection of EXTREME® FlexTorq<sup>TM</sup> screwdriving bits designed for extended durability, making it an deal you won't want to miss.

#### Contains:

5 x 25mm Phillips Bits: PH1, PH2(x3) and PH3.

2 x 25mm Phillips Drywall Bits: PR2(x2).

10 x 25mm Pozidriv Bits: PZ1(x2), PZ2(x5) and PZ3(x3).

3 x 25mm Slotted Bits: 6mm(x2) and 8mm.

11 x 25mm TORX Bits: TX10(x2), TX15(x2), TX20(x2), TX25(x2), TX30(x2) and TX40.

1 x Impact Drill Drive Bit.

Like this Dewalt FlexTorq Impact Bit Set? Why not browse our complete Power Tools Range.

To keep up to date with our latest news, offers and promotions; be sure to join us on Facebook & Instagram.