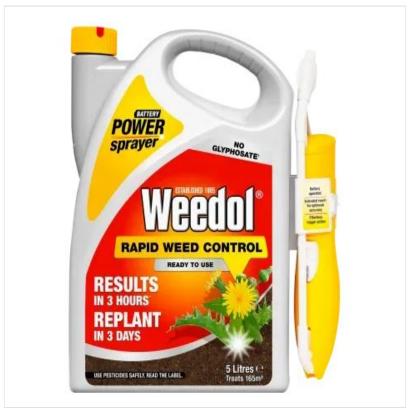

### Weedol Rapid (Ready to Use) Weed Control Power Sprayer 5L

This innovative battery powered power sprayer has a one touch continuous spray with effortless trigger action and extended reach delivering a wide, accurate spray.

Quick and effective, a pre-mixed, ready to use general purpose weed killer that can be used all around the garden and ideal for areas such as weedy flower beds & veg patches.

Once sprayed, the active ingredient pelargonic acid starts working immediately, giving you results in 3 hours.

Ideal for spot treatment. Breaks down in soil naturally - leaving the area ready for replanting in just 3 days.

Treats up to 165 m². Apply at 30 mL/m². For best results use April - November.

Battery included. Remove protective strip from battery compartment to activate.