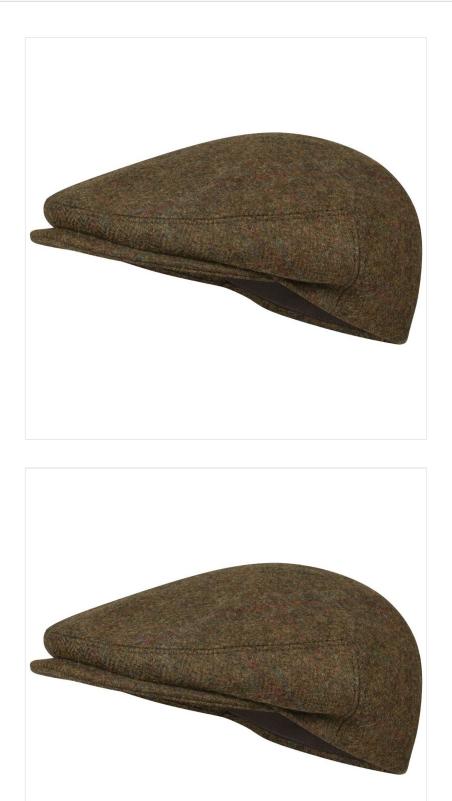

#### Kenmore Tweed Flat Cap Terragon Brown

Crafted from 100% Woollen Tweed in subtle Moorland tones, the Kenmore Cap features a wind resistant lining to keep the cold at bay.

Teflon coated providing stain and moisture resistance, the classic and stylish appearance makes for a great fit in any shooting party as well as versatile country wear.

Team together with matching attire in the Harkila Kenmore range for an extremely smart yet functional look in the field.

Sizes: 58cm - 60cm.

To keep up to date with our latest news, offers and promotions; be sure to join us on Facebook & Instagram.