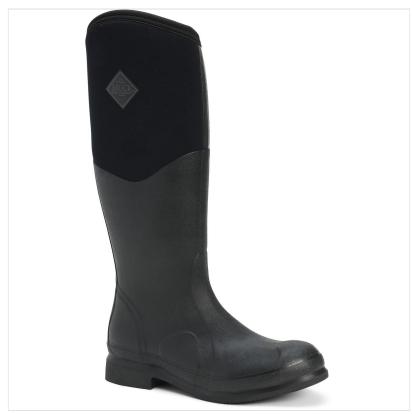

## **Muck Boot Colt Ryder Tall Riding Boots Black**

Protecting riders from unpleasant weather and a huge favourite whether on the ground or in the saddle, these Colt Ryder boots will keep your lower leg warm & dry.

Equipped with a steel shank for structural support & moulded outsole for traction, the heel is stirrup friendly and safe for riding, once the horsey chores are done.

The taller stretch top-line keeps cold out, while the air mesh liner with 5mm neoprene ensures air circulation on warmer days.

As well as great weather protection, these tall riding boots pull comfortably over the calf and offer great coverage when mounted.

Available Sizes: 4 - 8. For half sizes Muck Boot recommend ordering a size up.