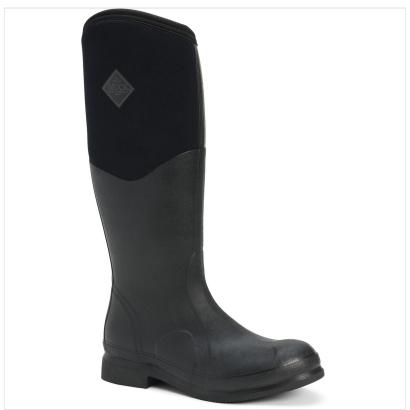

## **Muck Boot Colt Ryder Tall Riding Boots Black**

Protecting riders from unpleasant weather and a huge favourite whether on the ground or in the saddle, these Colt Ryder boots will keep your lower leg warm & dry.

Equipped with a steel shank for structural support & moulded outsole for traction, the heel is stirrup friendly and safe for riding, once the horsey chores are done.

The taller stretch top-line keeps cold out, while the air mesh liner with 5mm neoprene ensures air circulation on warmer days.

As well as great weather protection, these tall riding boots pull comfortably over the calf and offer great coverage when mounted.

Available Sizes: 4 - 8. For half sizes Muck Boot recommend ordering a size up.