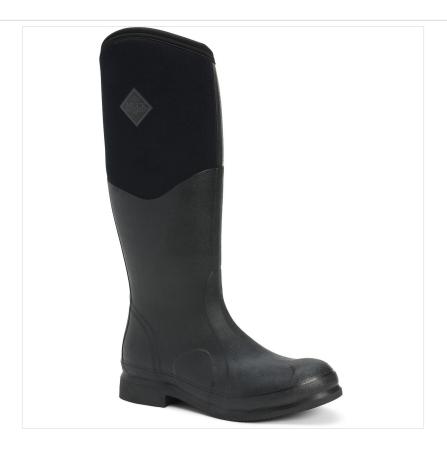

## **Muck Boot Colt Ryder Tall Riding Boots Black**

Protecting riders from unpleasant weather and a huge favourite whether on the ground or in the saddle, these Colt Ryder boots will keep your lower leg warm & dry.

Equipped with a steel shank for structural support & moulded outsole for traction, the heel is stirrup friendly and safe for riding, once the horsey chores are done.

The taller stretch top-line keeps cold out, while the air mesh liner with 5mm neoprene ensures air circulation on warmer days.

As well as great weather protection, these tall riding boots pull comfortably over the calf and offer great coverage when mounted.

Available Sizes: 4 - 8. For half sizes Muck Boot recommend ordering a size up.