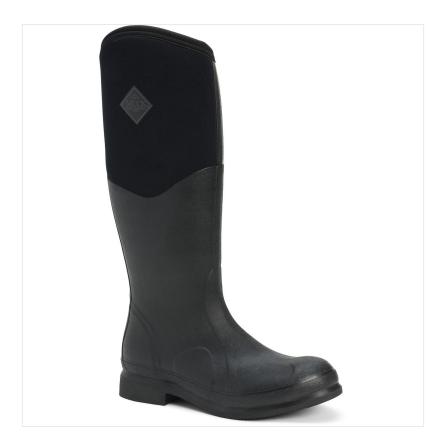

## **Muck Boot Colt Ryder Tall Riding Boots Black**

Protecting riders from unpleasant weather and a huge favourite whether on the ground or in the saddle, these Colt Ryder boots will keep your lower leg warm & dry.

Equipped with a steel shank for structural support & moulded outsole for traction, the heel is stirrup friendly and safe for riding, once the horsey chores are done.

The taller stretch top-line keeps cold out, while the air mesh liner with 5mm neoprene ensures air circulation on warmer days.

As well as great weather protection, these tall riding boots pull comfortably over the calf and offer great coverage when mounted.

Available Sizes: 4 - 8. For half sizes Muck Boot recommend ordering a size up.