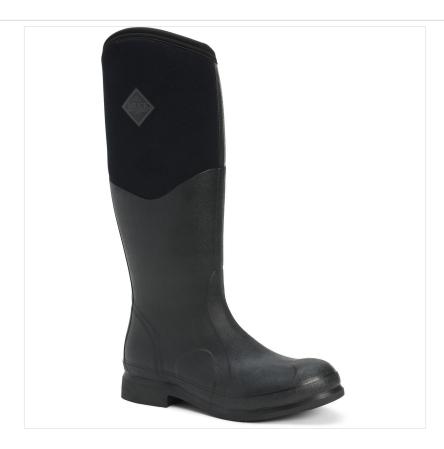

## **Muck Boot Colt Ryder Tall Riding Boots Black**

Protecting riders from unpleasant weather and a huge favourite whether on the ground or in the saddle, these Colt Ryder boots will keep your lower leg warm & dry.

Equipped with a steel shank for structural support & moulded outsole for traction, the heel is stirrup friendly and safe for riding, once the horsey chores are done.

The taller stretch top-line keeps cold out, while the air mesh liner with 5mm neoprene ensures air circulation on warmer days.

As well as great weather protection, these tall riding boots pull comfortably over the calf and offer great coverage when mounted.

Available Sizes: 4 - 8. For half sizes Muck Boot recommend ordering a size up.