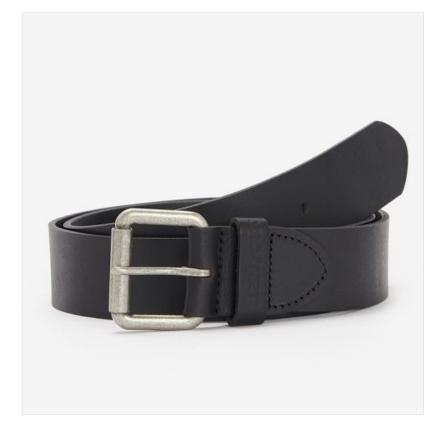

## **Barbour Men's Allanton Leather Belt Black**

Crafted in rich, supple leather, the Allanton belt is attentively detailed with a brushed gold effect buckle & engraved keeper loop.

Contemporary styled for everyday wear and sure to bring a touch of refinement to any smart occasion.

The perfect year round treat for someone special, if not for yourself.

Sizes: Medium (to fit 34-39" waist) & Large (to fit 39-44" waist).

Depth 40mm.

Clean with specialist leather cleaner if needed.

Like this Barbour Men's Black Leather Belt? Why not browse our complete Men's Accessories range.