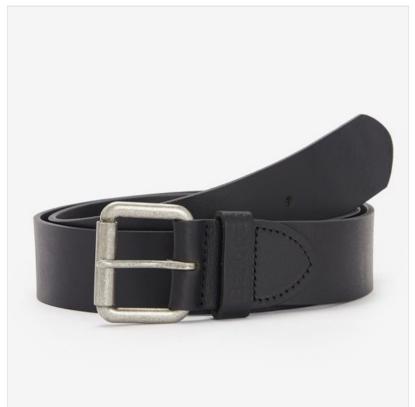

## **Barbour Men's Allanton Leather Belt Black**

Crafted in rich, supple leather, the Allanton belt is attentively detailed with a brushed gold effect buckle & engraved keeper loop.

Contemporary styled for everyday wear and sure to bring a touch of refinement to any smart occasion.

The perfect year round treat for someone special, if not for yourself.

Sizes: Medium (to fit 34-39" waist) & Large (to fit 39-44" waist).

Depth 40mm.

Clean with specialist leather cleaner if needed.

Like this Barbour Men's Black Leather Belt? Why not browse our complete Men's Accessories range.