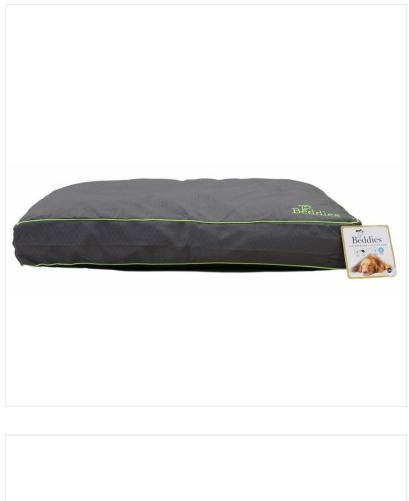

#### **Beddies Waterproof Dog Mattress Charcoal-Lime**

Providing the perfect place for a snooze, we are delighted to introduce this rectangular shaped mattress bed.

Crafted with a fully removable and waterproof top fabric plus non-slip Reverse.

Easy to keep clean, machine washable cover.

Non Allergenic.

Available sizes: Medium (100x70x10cm) & Large (120x80x10cm).

Local Branch delivery or C&C only.

Like this Beddies Waterproof Mattress? Why not browse more accessories for your four legged friend in our Pets & Wildlife range.