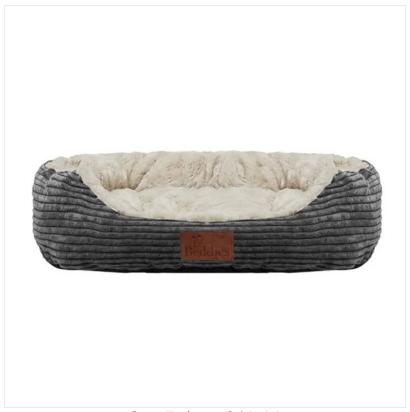

### Beddies Plush Round Cord Dog Lounger Grey

EF-210474P

Our Price: £49.99

### **Beddies Plush Round Cord Dog Lounger Grey**

Providing the perfect place for a snooze, we are delighted to introduce this round shaped lounger bed.

Crafted with a durable chunky cord outer, non slip reverse and soft touch plush inner.

Available sizes: Medium (80x65x18cm) & Large (100x70x21cm).

Warm hand wash.

Local Branch delivery or C&C only.

Like this Beddies soft Cord Lounger? Why not browse more accessories for your four legged friend in our Pets & Wildlife range.