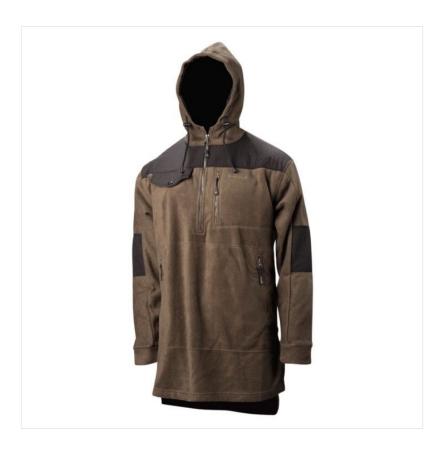

#### **Betacraft Fleece Bush Over Shirt Olive**

When you need a bit of extra warmth, the versatile Quest Bush Shirt has a cosy hood to keep your ears warm, reinforced shoulder and elbow patches along with three zippered pockets.

Tough enough for the farm and super functional to tag along to the pub, walking the dog & more...

Materials: Body: 100% 360gsm Polyester. Overlay panels: 100% recycled Nylon.

UK Sizes: S - XL.

Like this Betacraft Fleece Over Shirt? Why not browse more styles in our extensive collection of Men's Coats & Jackets.