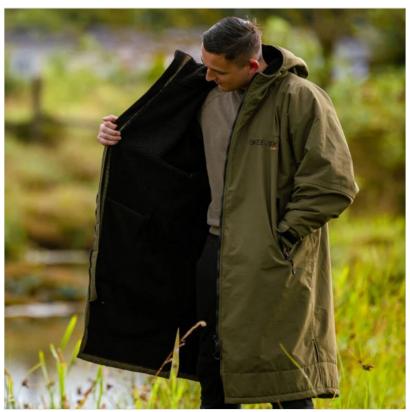

#### **Skee-Tex Waterproof Cozee Coat Olive**

Introducing the new Skee-Tex Cozee Coat featuring a waterproof nylon outer shell and cosy polyester fleece lining.

Assured to keep you warm & comfortable for a whole host of outdoor activities; whether on the river bank or down the yard, walking the dog or waiting at the school gate, the options really are endless...