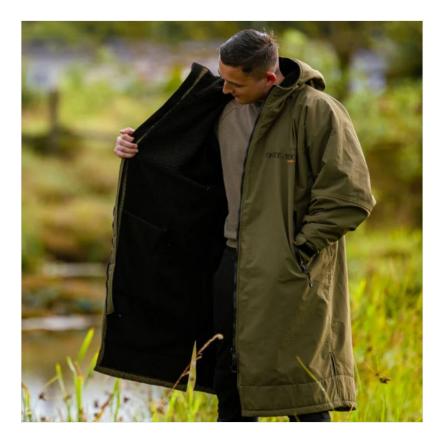

#### **Skee-Tex Waterproof Cozee Coat Olive**

Introducing the new Skee-Tex Cozee Coat featuring a waterproof nylon outer shell and cosy polyester fleece lining.

Assured to keep you warm & comfortable for a whole host of outdoor activities; whether on the river bank or down the yard, walking the dog or waiting at the school gate, the options really are endless...