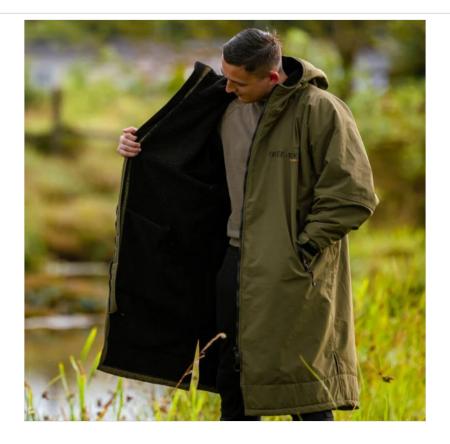

#### **Skee-Tex Waterproof Cozee Coat Olive**

Introducing the new Skee-Tex Cozee Coat featuring a waterproof nylon outer shell and cosy polyester fleece lining.

Assured to keep you warm & comfortable for a whole host of outdoor activities; whether on the river bank or down the yard, walking the dog or waiting at the school gate, the options really are endless...