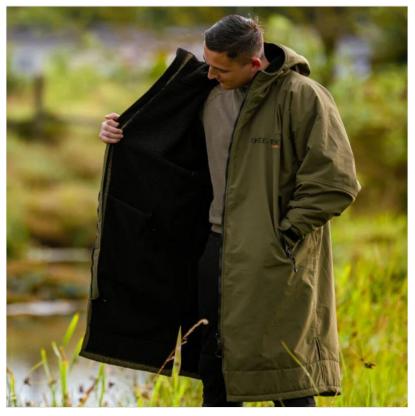

#### **Skee-Tex Waterproof Cozee Coat Olive**

Introducing the new Skee-Tex Cozee Coat featuring a waterproof nylon outer shell and cosy polyester fleece lining.

Assured to keep you warm & comfortable for a whole host of outdoor activities; whether on the river bank or down the yard, walking the dog or waiting at the school gate, the options really are endless...