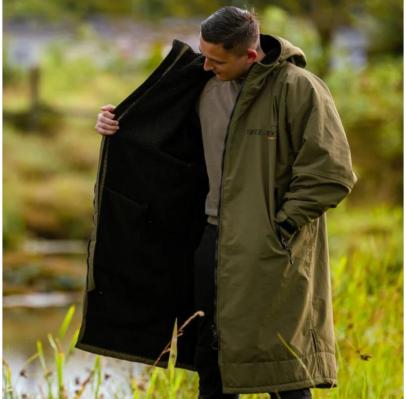

#### **Skee-Tex Waterproof Cozee Coat Olive**

Introducing the new Skee-Tex Cozee Coat featuring a waterproof nylon outer shell and cosy polyester fleece lining.

Assured to keep you warm & comfortable for a whole host of outdoor activities; whether on the river bank or down the yard, walking the dog or waiting at the school gate, the options really are endless...