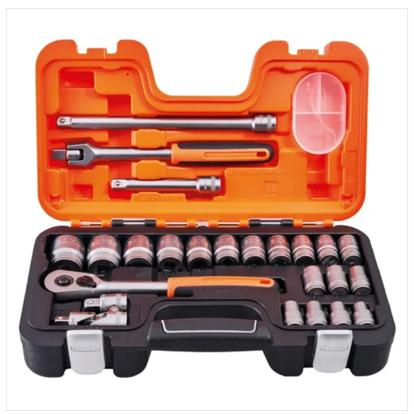

### Bahco 1/2in Drive Socket Set (24 Piece)

The XMS 24 Piece S240 1/2in Drive Socket Set by Bahco includes 18 metric hex sockets crafted from high-performance alloy steel. Featuring a Dynamic Drive™ profile, these sockets are designed to prevent wear and damage, making this an exceptional XMS deal that is always in high demand.

The socket set is designed with user-friendliness in mind, with pieces thoughtfully contoured for easier holding and handling.

In addition to the sockets, the set includes 5 accessories and a 1/2in 54-tooth ratchet, all neatly housed in an oil and temperature-resistant polypropylene case. It conforms to DIN 3120 / ISO 1174 standards.

This excellent Bahco XMS offer contains:

18 x 1/2in Hex Sockets: 10, 11, 12, 13, 14, 15, 16, 17, 18, 19, 20, 21, 22, 23, 24, 27, 30 & 32mm.

- 2 x 1/2in Extension Bars: 125mm (5in) and 250mm (10in).
- 1 x 1/2in Universal Joint.
- 1 x 1/2in T-Adaptor.
- 1 x 1/2in Flexible Handle 250mm (10in).
- 1 x 1/2in Ratchet Handle 54-Teeth.