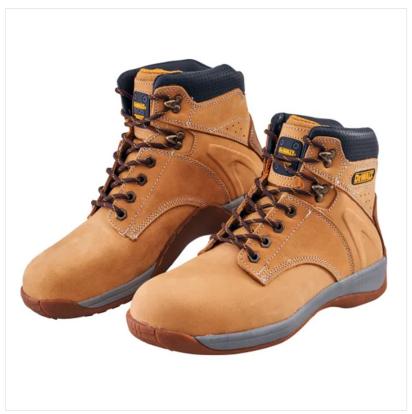

### **DEWALT Extreme Safety Boots**

The XMS Wheat Extreme Safety Boots by DeWALT, offer the perfect blend of comfort and safety. With a lightweight construction and full grain leather uppers, these boots not only perform well but also look great.

This is an XMS Exclusive you won't want to miss!

The sole is both oil and slip-resistant, and impressively, they are heat-resistant up to  $300^{\circ}$ C. The steel toecaps can withstand up to 200 Joules of pressure. Designed with the wearer in mind, a moulded midsole provides excellent support, while dual-density removable insoles ensure lasting comfort.