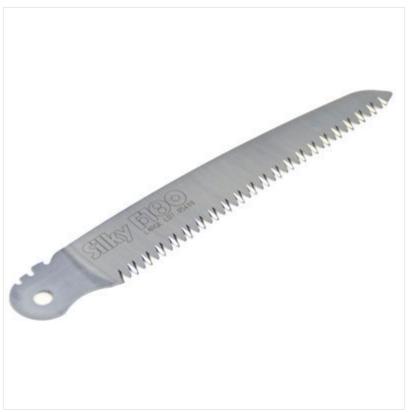

## Silky F180 Spare Blade

The F180 spare blade is for the F180 lightweight and strong folding saw. The 7 inch blade makes it ideal for multiple tasks. The blade locks into two different positions to give your the ability to change angle for the job at hand. Brilliantly designed, with a superior finish and quality.