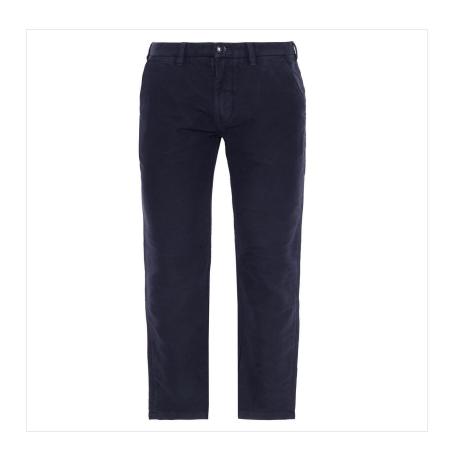

## Barbour Moleskin Tailored Trousers Navy

21-33462P

### **Barbour Moleskin Tailored Trousers Navy**

Crafted from 100% Cotton for a comfortable yet premium feel, a traditional high-rise silhouette that instantly elevates any everyday outfit.

Perfect for injecting your wardrobe with a versatile staple, simple pair them with a crisp white T-shirt or loosely tuck in a relaxed shirt for a smart-casual look.

UK Waist - 32" - 38". Regular length.

Machine wash 30°C.

 $Like \ these \ Barbour \ Men's \ Moleskin \ Trousers? \ Why \ not \ browse \ more \ styles \ \& \ colours \ in \ our \ extensive \ Men's \ Trouser \ range.$ 