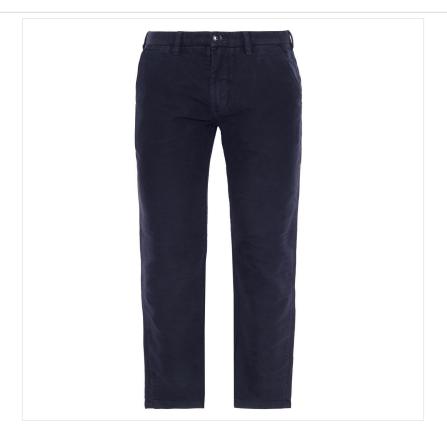

## Barbour Moleskin Tailored Trousers Navy

21-33462P

### **Barbour Moleskin Tailored Trousers Navy**

Crafted from 100% Cotton for a comfortable yet premium feel, a traditional high-rise silhouette that instantly elevates any everyday outfit.

Perfect for injecting your wardrobe with a versatile staple, simple pair them with a crisp white T-shirt or loosely tuck in a relaxed shirt for a smart-casual look.

UK Waist - 32" - 38". Regular length.

Machine wash 30°C.

 $Like \ these \ Barbour \ Men's \ Moleskin \ Trousers? \ Why \ not \ browse \ more \ styles \ \& \ colours \ in \ our \ extensive \ Men's \ Trouser \ range.$ 