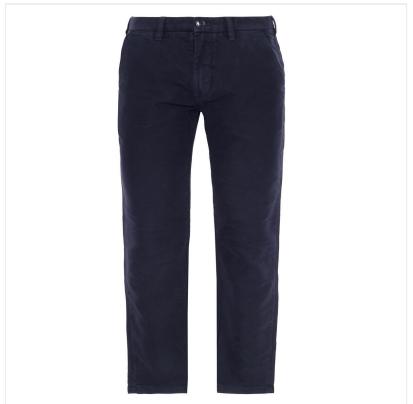

## Barbour Moleskin Tailored Trousers Navy

21-33462P

### **Barbour Moleskin Tailored Trousers Navy**

Crafted from 100% Cotton for a comfortable yet premium feel, a traditional high-rise silhouette that instantly elevates any everyday outfit.

Perfect for injecting your wardrobe with a versatile staple, simple pair them with a crisp white T-shirt or loosely tuck in a relaxed shirt for a smart-casual look.

UK Waist - 32" - 38". Regular length.

Machine wash 30°C.

 $Like \ these \ Barbour \ Men's \ Moleskin \ Trousers? \ Why \ not \ browse \ more \ styles \ \& \ colours \ in \ our \ extensive \ Men's \ Trouser \ range.$ 