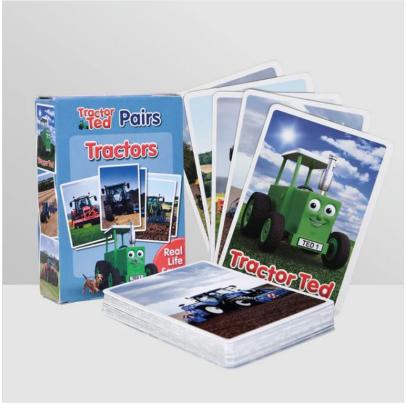

### Tractor Ted 'Tractors' Matching Pairs Card Game

This colourful Card Set has lots of ways to have Tedtastic fun whilst improving visual recognition and memory.

Match pairs, play snap, test your memory and find your favourite machine.

Play with fewer cards with little ones or for older players and greater difficulty, mix with the Big Machines Pairs Game.

Their handy size is perfect for travel, holidays and days out. \\

Dimensions: Height 11cm x Width 8cm.