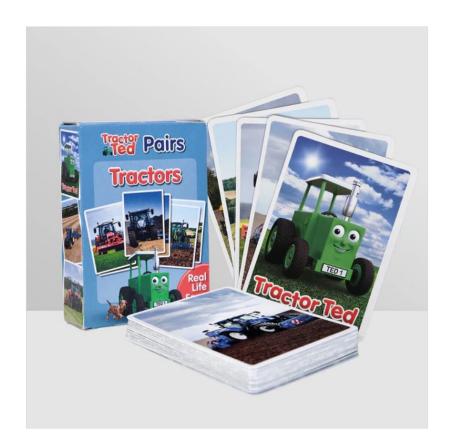

### Tractor Ted 'Tractors' Matching Pairs Card Game

This colourful Card Set has lots of ways to have Tedtastic fun whilst improving visual recognition and memory.

Match pairs, play snap, test your memory and find your favourite machine.

Play with fewer cards with little ones or for older players and greater difficulty, mix with the Big Machines Pairs Game.

Their handy size is perfect for travel, holidays and days out. \\

Dimensions: Height 11cm x Width 8cm.