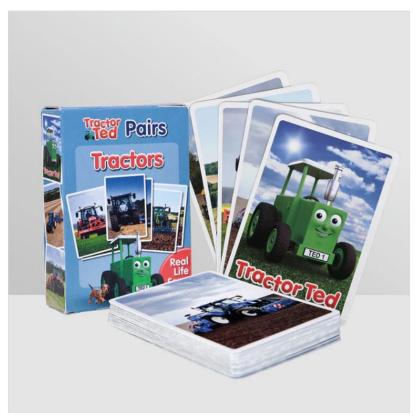

### Tractor Ted 'Tractors' Matching Pairs Card Game

This colourful Card Set has lots of ways to have Tedtastic fun whilst improving visual recognition and memory.

Match pairs, play snap, test your memory and find your favourite machine.

Play with fewer cards with little ones or for older players and greater difficulty, mix with the Big Machines Pairs Game.

Their handy size is perfect for travel, holidays and days out. \\

Dimensions: Height 11cm x Width 8cm.