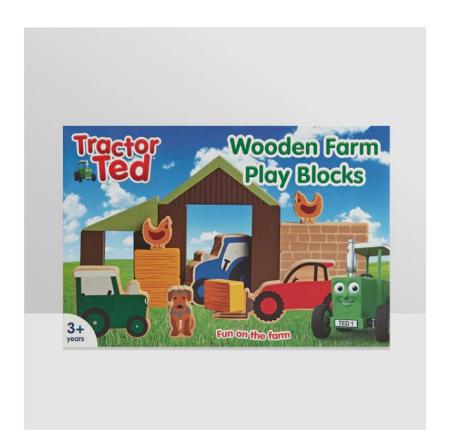

### **Tractor Ted Wooden Farm Play Blocks**

Build a barn and create a farm with walls, gates and bales for Tractor Ted, Midge the dog, farm animals and lots of machines.

A comprehensive 35pc set for your little one to create their own Tedtastic farmyard stories and adventures.

Dimensions: Tractor Ted: 6cm x 5.5cm / Midge the Dog: 4cm x 2.5cm.

 $Like \ these \ Tractor \ Ted \ Farm \ Blocks? \ Why \ not \ click \ \underline{here} \ to \ check \ out \ the \ rest \ of \ our \ gifts \ and \ toys \ range?$ 