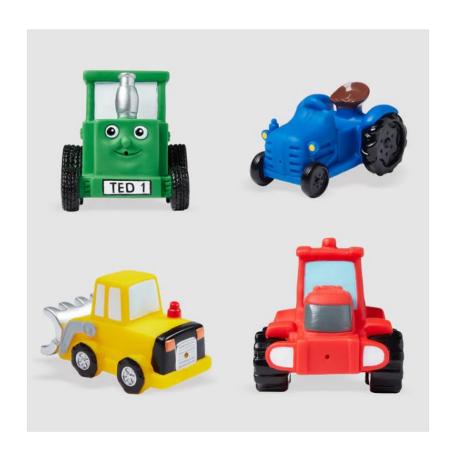

# Tractor Ted Farm Machines Bath Squirters

47-00364

### **Tractor Ted Farm Machines Bath Squirters**

Not only for fun, this vibrant collection of bath toys can will help your little one explore water, learn colours, develop coordination and imaginative play

Perfectly sized for small hands and ideal for use in the bath or outdoors in paddling pools.

Like these Tractor Ted Bath Toys? Why not click <u>here</u> to check out the rest of our gifts and toys range?