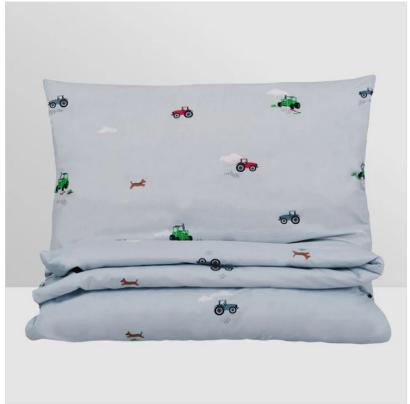

#### Tractor Ted & Midge Toddler Duvet & Pillowcase Set

Crafted from 100% Cotton for a soft and cosy night's sleep, this Tractor Ted Duvet Set is the perfect bedding for your little one.

Adorned with Ted, Friends & Midge, it includes zip closures on both the cover & pillowcase for quick and easy bed making.

Dimensions: Duvet Cover 120cm x 140cm / Pillowcase 40cm x 60cm.

Single Bed size also available: Duvet 135cm x 200cm / Pillowcase 50cm x 75cm.

Like this Tractor Ted Toddler Duvet Set? Why not click <u>here</u> to check out the rest of our gifts and toys range?