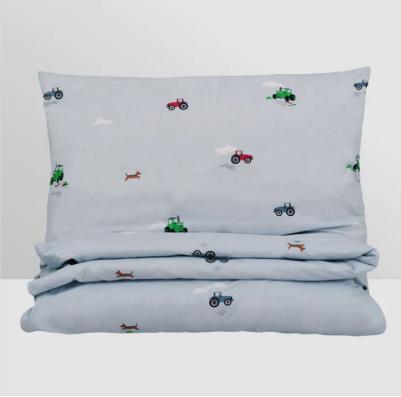

#### Tractor Ted & Midge Toddler Duvet & Pillowcase Set

Crafted from 100% Cotton for a soft and cosy night's sleep, this Tractor Ted Duvet Set is the perfect bedding for your little one.

Adorned with Ted, Friends & Midge, it includes zip closures on both the cover & pillowcase for quick and easy bed making.

Dimensions: Duvet Cover 120cm x 140cm / Pillowcase 40cm x 60cm.

Single Bed size also available: Duvet 135cm x 200cm / Pillowcase 50cm x 75cm.

Like this Tractor Ted Toddler Duvet Set? Why not click <u>here</u> to check out the rest of our gifts and toys range?