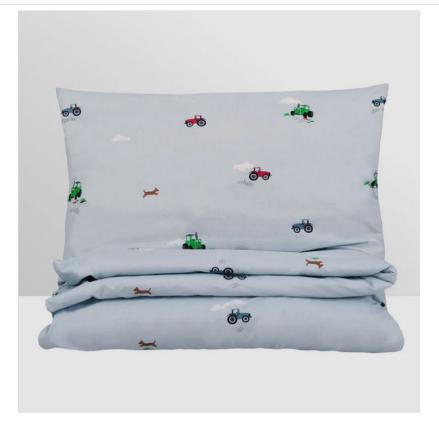

#### Tractor Ted & Midge Toddler Duvet & Pillowcase Set

Crafted from 100% Cotton for a soft and cosy night's sleep, this Tractor Ted Duvet Set is the perfect bedding for your little one.

Adorned with Ted, Friends & Midge, it includes zip closures on both the cover & pillowcase for quick and easy bed making.

Dimensions: Duvet Cover 120cm x 140cm / Pillowcase 40cm x 60cm.

Single Bed size also available: Duvet 135cm x 200cm / Pillowcase 50cm x 75cm.

Like this Tractor Ted Toddler Duvet Set? Why not click <u>here</u> to check out the rest of our gifts and toys range?