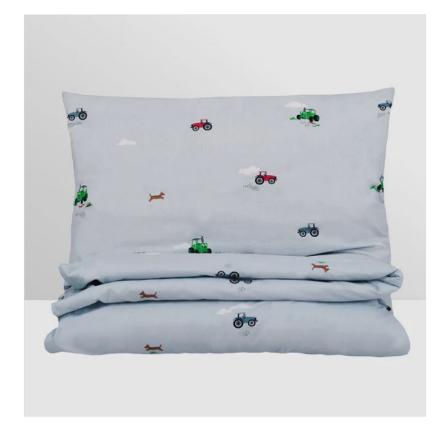

#### Tractor Ted & Midge Toddler Duvet & Pillowcase Set

Crafted from 100% Cotton for a soft and cosy night's sleep, this Tractor Ted Duvet Set is the perfect bedding for your little one.

Adorned with Ted, Friends & Midge, it includes zip closures on both the cover & pillowcase for quick and easy bed making.

Dimensions: Duvet Cover 120cm x 140cm / Pillowcase 40cm x 60cm.

Single Bed size also available: Duvet 135cm x 200cm / Pillowcase 50cm x 75cm.

Like this Tractor Ted Toddler Duvet Set? Why not click <u>here</u> to check out the rest of our gifts and toys range?